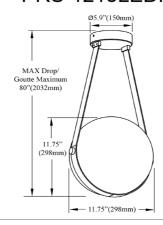

## PRS-1215LEDP

| Height       | 11.75" |
|--------------|--------|
| Width/Length | 11.75" |
| Depth        | 11.75" |
| Weight       | 6 lbs  |

| Body Material  | Glass |  |
|----------------|-------|--|
| Finish/Color   | White |  |
| Type of Finish | Opal  |  |

72

| Date:         | Notes: |
|---------------|--------|
| Fixture Type: |        |
| Job Name:     |        |

**Extension Length** 

Lighting | LED | Shades | Custom Designs