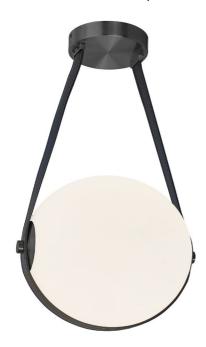

15W Pendant Matte Black with White Opal Glass

## PRS-1215LEDP

| Height       | 11.75" |
|--------------|--------|
| Width/Length | 11.75" |
| Depth        | 11.75" |
| Weight       | 6 lbs  |

| Body Material  | Glass |  |
|----------------|-------|--|
| Finish/Color   | White |  |
| Type of Finish | Opal  |  |