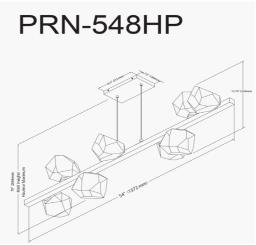

8 Light Halogen Horizontal Pendant, Aged Brass w/ Clear Glass

| Height               | 12.75"        |
|----------------------|---------------|
| Width/Length         | 54''          |
| Depth                | 12.75"        |
| Weight               | 9 lbs         |
|                      |               |
| <b>Body Material</b> | Metal         |
| Finish/Color         | Aged Brass    |
| Type of Finish       | Electroplated |
|                      |               |
| Light Qty            | 8             |
| Light Base           | G9            |
| Light Max Watt       | 25            |
| Light Inc            | No            |
|                      |               |
|                      |               |

| Dimmable                        | Dimmable                                    |
|---------------------------------|---------------------------------------------|
| LED Compatible                  | LED Compatible                              |
| Total Wattage                   | 200W                                        |
|                                 |                                             |
|                                 |                                             |
| Second Material                 | Glass                                       |
| Second Finish/Color             | Clear                                       |
|                                 |                                             |
|                                 |                                             |
|                                 |                                             |
| Rated For                       | Damp Location                               |
| Rated For<br>Voltage            | Damp Location<br>120V                       |
|                                 |                                             |
|                                 |                                             |
| Voltage                         | 120V                                        |
| Voltage<br>Approval             | 120V<br>cUL or equivalent                   |
| Voltage<br>Approval<br>Warranty | 120V<br>cUL or equivalent<br>1 Year Limited |