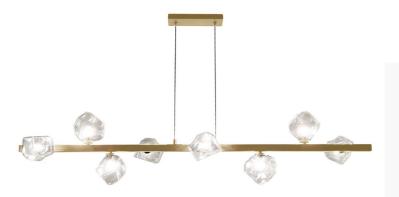

8 Light Halogen Horizontal Pendant, Aged Brass w/ Clear Glass

| Height               | 12.75"        |
|----------------------|---------------|
| Width/Length         | 54''          |
| Depth                | 12.75"        |
| Weight               | 9 lbs         |
|                      |               |
| <b>Body Material</b> | Metal         |
| Finish/Color         | Aged Brass    |
| Type of Finish       | Electroplated |
|                      |               |
| Light Qty            | 8             |
| Light Base           | G9            |
| Light Max Watt       | 25            |
| Light Inc            | No            |
|                      |               |
|                      |               |

| Dimmable                        | Dimmable                                    |
|---------------------------------|---------------------------------------------|
| LED Compatible                  | LED Compatible                              |
| Total Wattage                   | 200W                                        |
|                                 |                                             |
|                                 |                                             |
| Second Material                 | Glass                                       |
| Second Finish/Color             | Clear                                       |
|                                 |                                             |
|                                 |                                             |
|                                 |                                             |
| Rated For                       | Damp Location                               |
| Rated For<br>Voltage            | Damp Location<br>120V                       |
|                                 |                                             |
|                                 |                                             |
| Voltage                         | 120V                                        |
| Voltage<br>Approval             | 120V<br>cUL or equivalent                   |
| Voltage<br>Approval<br>Warranty | 120V<br>cUL or equivalent<br>1 Year Limited |