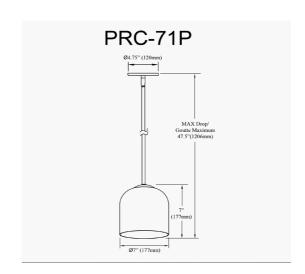

1 Light Pendant in Aged Brass w/ Alabaster Glass

| Height               | 7''            |
|----------------------|----------------|
| Width/Length         | 7''            |
| Depth                | 7''            |
| Weight               | 3 lbs          |
|                      |                |
| <b>Body Material</b> | Faux Alabaster |
| Finish/Color         | Alabaster      |
|                      |                |
|                      |                |
| Light Qty            | 1              |
| Light Base           | E26            |
| Light Max Watt       | 60W            |
| Light Inc            | No             |
|                      |                |
|                      |                |
|                      |                |

| Dimmable              | Dimmable          |
|-----------------------|-------------------|
| LED Compatible        | LED Compatible    |
| Total Wattage         | 60W               |
| _                     |                   |
|                       |                   |
| Second Material       | Metal             |
| Second Finish/Color   | Aged Brass        |
| Second Type of Finish | Electroplated     |
| ••                    | ·                 |
| Rated For             | Damp Location     |
| Voltage               | 120V              |
| <b>Q</b> -            |                   |
|                       |                   |
| Approval              | cUL or equivalent |
| Approval<br>Warranty  | cUL or equivalent |
| Warranty              | 1 Year Limited    |
|                       |                   |
| Warranty              | 1 Year Limited    |