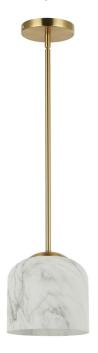

1 Light Pendant in Aged Brass w/ Alabaster Glass

| Height               | 7''            |
|----------------------|----------------|
| Width/Length         | 7''            |
| Depth                | 7''            |
| Weight               | 3 lbs          |
|                      |                |
| <b>Body Material</b> | Faux Alabaster |
| Finish/Color         | Alabaster      |
|                      |                |
|                      |                |
| Light Qty            | 1              |
| Light Base           | E26            |
| Light Max Watt       | 60W            |
| Light Inc            | No             |
|                      |                |
|                      |                |
|                      |                |

| Dimmable              | Dimmable          |
|-----------------------|-------------------|
| LED Compatible        | LED Compatible    |
| Total Wattage         | 60W               |
| _                     |                   |
|                       |                   |
| Second Material       | Metal             |
| Second Finish/Color   | Aged Brass        |
| Second Type of Finish | Electroplated     |
| ••                    | ·                 |
| Rated For             | Damp Location     |
| Voltage               | 120V              |
| <b>Q</b> -            |                   |
|                       |                   |
| Approval              | cUL or equivalent |
| Approval<br>Warranty  | cUL or equivalent |
| Warranty              | 1 Year Limited    |
|                       |                   |
| Warranty              | 1 Year Limited    |