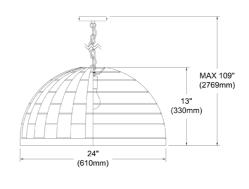

## PRA-241P-MB-500

| Height                | 13"    |
|-----------------------|--------|
| Width/Length          | 24"    |
| Depth                 | 24"    |
| Weight                | 8 lbs  |
|                       |        |
| <b>Body Material</b>  | Felt   |
| Finish/Color          | Grey   |
| Type of Finish        | Fabric |
|                       |        |
| Light Qty             | 1      |
| Light Base            | E26    |
| <b>Light Max Watt</b> | 100    |
| Light Inc             | No     |
|                       |        |
|                       |        |
|                       |        |

| Dimmable              | Dimmable          |
|-----------------------|-------------------|
| LED Compatible        | LED Compatible    |
| Total Wattage         | 100W              |
|                       |                   |
|                       |                   |
| Second Material       | Metal             |
| Second Finish/Color   | Black             |
| Second Type of Finish | Painted           |
|                       |                   |
| Rated For             | Dry Location      |
| Voltage               | 120V              |
|                       |                   |
| Approval              | cUL or equivalent |
| Warranty              | 1 Year Limited    |
| Install Position      | Ceiling           |
|                       |                   |
| Extension Length      | 96                |