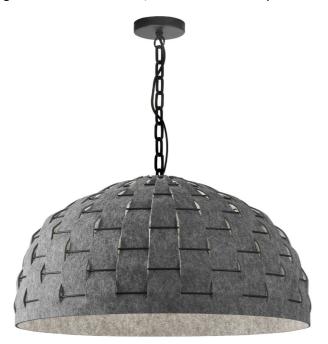

1 Light Incandescent Pendant, Matte Black with Grey Felt Shade

## PRA-241P-MB-500

| Height                | 13"    |
|-----------------------|--------|
| Width/Length          | 24"    |
| Depth                 | 24"    |
| Weight                | 8 lbs  |
|                       |        |
| <b>Body Material</b>  | Felt   |
| Finish/Color          | Grey   |
| Type of Finish        | Fabric |
|                       |        |
| Light Qty             | 1      |
| Light Base            | E26    |
| <b>Light Max Watt</b> | 100    |
| Light Inc             | No     |
|                       |        |
|                       |        |
|                       |        |

| Dimmable              | Dimmable          |
|-----------------------|-------------------|
| LED Compatible        | LED Compatible    |
| Total Wattage         | 100W              |
|                       |                   |
|                       |                   |
| Second Material       | Metal             |
| Second Finish/Color   | Black             |
| Second Type of Finish | Painted           |
|                       |                   |
| Rated For             | Dry Location      |
| Voltage               | 120V              |
|                       |                   |
| Approval              | cUL or equivalent |
| Warranty              | 1 Year Limited    |
| Install Position      | Ceiling           |
|                       |                   |
| Extension Length      | 96                |