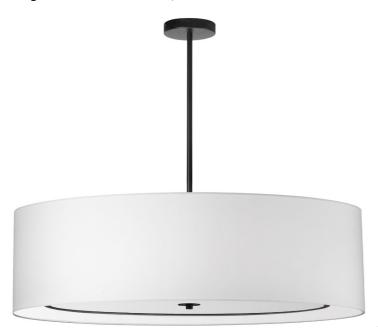

4 Light Incandescent Pendant, Matte Black with White Shade

| Height               | 10''   |
|----------------------|--------|
| Width/Length         | 40''   |
| Depth                | 40''   |
| Weight               | 15 lbs |
|                      |        |
| <b>Body Material</b> | Fabric |
| Finish/Color         | White  |
| Type of Finish       | Fabric |
|                      |        |
| Light Qty            | 6      |
| Light Base           | E26    |
| Light Max Watt       | 100    |
| Light Inc            | No     |
|                      |        |
|                      |        |