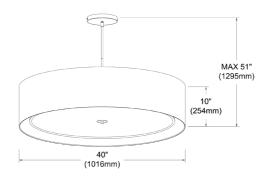

4 Light Incandescent Pendant, Matte Black with White Shade

| Height               | 10''   |
|----------------------|--------|
| Width/Length         | 40''   |
| Depth                | 40''   |
| Weight               | 15 lbs |
|                      |        |
| <b>Body Material</b> | Fabric |
| Finish/Color         | White  |
| Type of Finish       | Fabric |
|                      |        |
| Light Qty            | 6      |
| Light Base           | E26    |
| Light Max Watt       | 100    |
| Light Inc            | No     |
|                      |        |
|                      |        |