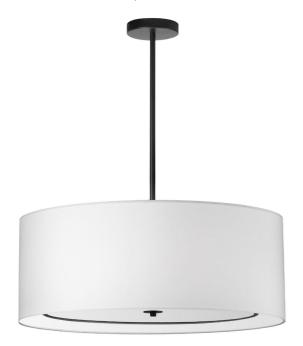

4 Light Incandescent Pendant, Matte Black with White Shade

| Height                | 10"    |
|-----------------------|--------|
| Width/Length          | 30"    |
| Depth                 | 30"    |
| Weight                | 7 lbs  |
|                       |        |
| <b>Body Material</b>  | Fabric |
| Finish/Color          | White  |
| Type of Finish        | Fabric |
|                       |        |
| Light Qty             | 4      |
| Light Base            | E26    |
| <b>Light Max Watt</b> | 100    |
| Light Inc             | No     |
|                       |        |
|                       |        |
|                       |        |

| Dimmable              | Dimmable          |
|-----------------------|-------------------|
| LED Compatible        | LED Compatible    |
| Total Wattage         | 400W              |
|                       |                   |
| Second Material       | Metal             |
| Second Finish/Color   | Black             |
| Second Type of Finish | Painted           |
|                       |                   |
| Rated For             | Dry Location      |
| Voltage               | 120V              |
|                       |                   |
| Approval              | cUL or equivalent |
| Warranty              | 1 Year Limited    |
| Install Position      | Ceiling           |
|                       |                   |
| Extension Length      | 39 (8+11+20)      |