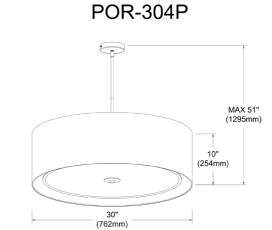

4 Light Incandescent Pendant, Matte Black with White Shade

| Height                | 10"    |
|-----------------------|--------|
| Width/Length          | 30"    |
| Depth                 | 30"    |
| Weight                | 7 lbs  |
|                       |        |
| <b>Body Material</b>  | Fabric |
| Finish/Color          | White  |
| Type of Finish        | Fabric |
|                       |        |
| Light Qty             | 4      |
| Light Base            | E26    |
| <b>Light Max Watt</b> | 100    |
| Light Inc             | No     |
|                       |        |
|                       |        |
|                       |        |

| Dimmable              | Dimmable          |
|-----------------------|-------------------|
| LED Compatible        | LED Compatible    |
| Total Wattage         | 400W              |
|                       |                   |
| Second Material       | Metal             |
| Second Finish/Color   | Black             |
| Second Type of Finish | Painted           |
|                       |                   |
| Rated For             | Dry Location      |
| Voltage               | 120V              |
|                       |                   |
| Approval              | cUL or equivalent |
| Warranty              | 1 Year Limited    |
| Install Position      | Ceiling           |
|                       |                   |
| Extension Length      | 39 (8+11+20)      |