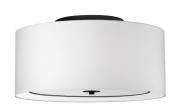

3 Light Incandescent Flush Mount, Matte Black with White Shade

## POR-163FH

| Height                | 8''    |
|-----------------------|--------|
| Width/Length          | 16''   |
| Depth                 | 16''   |
| Weight                | 3 lbs  |
|                       |        |
| <b>Body Material</b>  | Fabric |
| Finish/Color          | White  |
| Type of Finish        | Fabric |
|                       |        |
| Light Qty             | 3      |
| Light Base            | E26    |
| <b>Light Max Watt</b> | 60     |
| Light Inc             | No     |
|                       |        |
|                       |        |