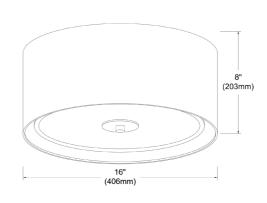

## POR-163FH

| Height                | 8''    |
|-----------------------|--------|
| Width/Length          | 16''   |
| Depth                 | 16''   |
| Weight                | 3 lbs  |
|                       |        |
| <b>Body Material</b>  | Fabric |
| Finish/Color          | White  |
| Type of Finish        | Fabric |
|                       |        |
| Light Qty             | 3      |
| Light Base            | E26    |
| <b>Light Max Watt</b> | 60     |
| Light Inc             | No     |
|                       |        |
|                       |        |