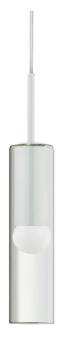

1 Light Incandescent Pendant, Matte White with Clear Glass

| Height               | 17''    |
|----------------------|---------|
| Width/Length         | 2.75"   |
| Depth                | 2.75"   |
| Weight               | 3 lbs   |
|                      |         |
| <b>Body Material</b> | Metal   |
| Finish/Color         | White   |
| Type of Finish       | Painted |
|                      |         |
| Light Qty            | 1       |
| Light Base           | E26     |
| Light Max Watt       | 40      |
| Light Inc            | No      |
|                      |         |
|                      |         |
| · ·                  |         |

| Dimmable            | Dimmable          |
|---------------------|-------------------|
| LED Compatible      | LED Compatible    |
| Total Wattage       | 40W               |
|                     |                   |
|                     |                   |
| Second Material     | Glass             |
| Second Finish/Color | Clear             |
|                     |                   |
|                     |                   |
| Rated For           | Damp Location     |
| Voltage             | 120V              |
|                     |                   |
| Approval            | cUL or equivalent |
| Warranty            | 1 Year Limited    |
|                     |                   |
| Install Position    | Ceiling           |
| Install Position    | Ceiling           |