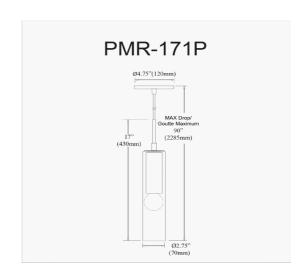

1 Light Incandescent Pendant, Matte White with Clear Glass

| Height               | 17''    |
|----------------------|---------|
| Width/Length         | 2.75"   |
| Depth                | 2.75"   |
| Weight               | 3 lbs   |
|                      |         |
| <b>Body Material</b> | Metal   |
| Finish/Color         | White   |
| Type of Finish       | Painted |
|                      |         |
| Light Qty            | 1       |
| Light Base           | E26     |
| Light Max Watt       | 40      |
| Light Inc            | No      |
|                      |         |
|                      |         |
| · ·                  |         |

| Dimmable            | Dimmable          |
|---------------------|-------------------|
| LED Compatible      | LED Compatible    |
| Total Wattage       | 40W               |
|                     |                   |
|                     |                   |
| Second Material     | Glass             |
| Second Finish/Color | Clear             |
|                     |                   |
|                     |                   |
| Rated For           | Damp Location     |
| Voltage             | 120V              |
|                     |                   |
| Approval            | cUL or equivalent |
| Warranty            | 1 Year Limited    |
|                     |                   |
| Install Position    | Ceiling           |
| Install Position    | Ceiling           |