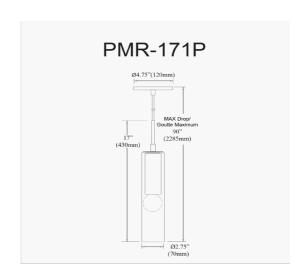

1 Light Incandescent Pendant, Matte Black with Clear Glass

| Height               | 17''    |  |
|----------------------|---------|--|
| Width/Length         | 2.75"   |  |
| Depth                | 2.75"   |  |
| Weight               | 3 lbs   |  |
|                      |         |  |
| <b>Body Material</b> | Metal   |  |
| Finish/Color         | Black   |  |
| Type of Finish       | Painted |  |
|                      |         |  |
| Light Qty            | 1       |  |
| Light Base           | E26     |  |
| Light Max Watt       | 40      |  |
| Light Inc            | No      |  |
|                      |         |  |
|                      |         |  |
|                      |         |  |

| Dimmable            | Dimmable          |
|---------------------|-------------------|
| LED Compatible      | LED Compatible    |
| Total Wattage       | 40W               |
|                     |                   |
|                     |                   |
| Second Material     | Glass             |
| Second Finish/Color | Clear             |
|                     |                   |
|                     |                   |
| Rated For           | Damp Location     |
| Voltage             | 120V              |
|                     |                   |
| Approval            | cUL or equivalent |
| Warranty            | 1 Year Limited    |
| Install Position    | Ceiling           |
|                     |                   |
| Extension Length    |                   |