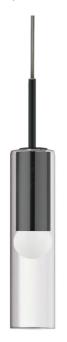

1 Light Incandescent Pendant, Matte Black with Clear Glass

| Height               | 17''    |  |
|----------------------|---------|--|
| Width/Length         | 2.75"   |  |
| Depth                | 2.75"   |  |
| Weight               | 3 lbs   |  |
|                      |         |  |
| <b>Body Material</b> | Metal   |  |
| Finish/Color         | Black   |  |
| Type of Finish       | Painted |  |
|                      |         |  |
| Light Qty            | 1       |  |
| Light Base           | E26     |  |
| Light Max Watt       | 40      |  |
| Light Inc            | No      |  |
|                      |         |  |
|                      |         |  |
|                      |         |  |

| Dimmable            | Dimmable          |
|---------------------|-------------------|
| LED Compatible      | LED Compatible    |
| Total Wattage       | 40W               |
|                     |                   |
|                     |                   |
| Second Material     | Glass             |
| Second Finish/Color | Clear             |
|                     |                   |
|                     |                   |
| Rated For           | Damp Location     |
| Voltage             | 120V              |
|                     |                   |
| Approval            | cUL or equivalent |
| Warranty            | 1 Year Limited    |
| Install Position    | Ceiling           |
|                     |                   |
| Extension Length    |                   |