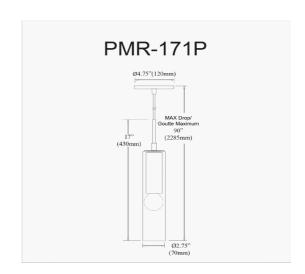

1 Light Incandescent Pendant, Aged Brass with Clear Glass

| Height                    | 17''          |  |
|---------------------------|---------------|--|
| Width/Length              | 2.75"         |  |
| Depth                     | 2.75"         |  |
| Weight                    | 3 lbs         |  |
|                           |               |  |
| <b>Body Material</b>      | Metal         |  |
| Finish/Color              | Aged Brass    |  |
| Type of Finish            | Electroplated |  |
|                           |               |  |
| Light Qty                 | 1             |  |
|                           |               |  |
| Light Base                | E26           |  |
| Light Base Light Max Watt | E26<br>40     |  |
|                           |               |  |
| Light Max Watt            | 40            |  |
| Light Max Watt            | 40            |  |

| Dimmable             | Dimmable                            |
|----------------------|-------------------------------------|
| LED Compatible       | LED Compatible                      |
| Total Wattage        | 40W                                 |
|                      |                                     |
|                      |                                     |
| Second Material      | Glass                               |
| Second Finish/Color  | Clear                               |
|                      |                                     |
|                      |                                     |
| Rated For            | Damp Location                       |
| Voltage              |                                     |
| voitage              | 120V                                |
| voitage              | 120V                                |
| Approval             | 120V<br>cUL or equivalent           |
|                      |                                     |
| Approval             | cUL or equivalent                   |
| Approval<br>Warranty | cUL or equivalent<br>1 Year Limited |