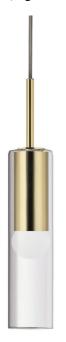

1 Light Incandescent Pendant, Aged Brass with Clear Glass

| Height                    | 17''          |  |
|---------------------------|---------------|--|
| Width/Length              | 2.75"         |  |
| Depth                     | 2.75"         |  |
| Weight                    | 3 lbs         |  |
|                           |               |  |
| <b>Body Material</b>      | Metal         |  |
| Finish/Color              | Aged Brass    |  |
| Type of Finish            | Electroplated |  |
|                           |               |  |
| Light Qty                 | 1             |  |
|                           |               |  |
| Light Base                | E26           |  |
| Light Base Light Max Watt | E26<br>40     |  |
|                           |               |  |
| Light Max Watt            | 40            |  |
| Light Max Watt            | 40            |  |

| Dimmable             | Dimmable                            |
|----------------------|-------------------------------------|
| LED Compatible       | LED Compatible                      |
| Total Wattage        | 40W                                 |
|                      |                                     |
|                      |                                     |
| Second Material      | Glass                               |
| Second Finish/Color  | Clear                               |
|                      |                                     |
|                      |                                     |
| Rated For            | Damp Location                       |
| Voltage              |                                     |
| voitage              | 120V                                |
| voitage              | 120V                                |
| Approval             | 120V<br>cUL or equivalent           |
|                      |                                     |
| Approval             | cUL or equivalent                   |
| Approval<br>Warranty | cUL or equivalent<br>1 Year Limited |