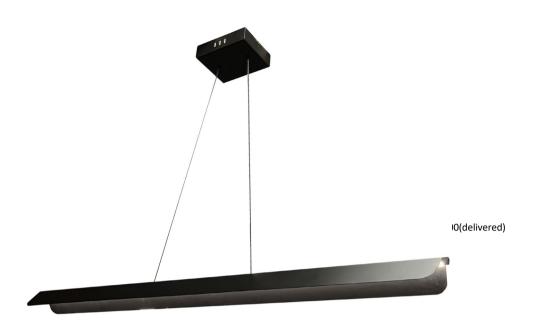

## 30W Pendant Matte Black with Metal Shade

| Height<br>Width/Length<br>Depth<br>Weight                                                               | 2.5<br>48<br>5<br>3.5                                           | No. of Bulbs<br>LED Compatible<br>Total Wattage                 | 1<br>Integrated LED<br>30                                       |
|---------------------------------------------------------------------------------------------------------|-----------------------------------------------------------------|-----------------------------------------------------------------|-----------------------------------------------------------------|
| Body Material<br>Finish/Color<br>Type of Finish                                                         | Metal<br>Matte Black<br>Painted                                 | Second Material<br>Second Finish/Color                          | Acrylic<br>White                                                |
| Bulb 1 Amount<br>Bulb 1 Base Type<br>Bulb 1 Max Watt.<br>Bulb 1 Included<br>Bulb 1 Lumens<br>Bulb 1 CRI | 1<br>DC LED<br>30<br>Yes<br>2030(Initial) 900(delivered)<br>90+ | Rated For<br>Voltage<br>Approval<br>Warranty<br>Instal Position | Damp<br>120V<br>cUL or equivalent<br>5 Years Limited<br>Ceiling |