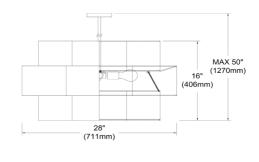

## **PLX-284C**

| Width/Length         | 28"    |
|----------------------|--------|
| Depth                | 28"    |
| Weight               | 10 lbs |
|                      |        |
| <b>Body Material</b> | Fabric |
| Finish/Color         | White  |
| Type of Finish       | Fabric |
|                      |        |
| Light Qty            | 4      |
| Light Base           | E26    |
| Light Max Watt       | 100    |
| Light Inc            | No     |

16"

| Dimmable       | Dimmable       |
|----------------|----------------|
| LED Compatible | LED Compatible |
| Total Wattage  | 400W           |

| Second Material       | Metal             |
|-----------------------|-------------------|
| Second Finish/Color   | Aged Brass        |
| Second Type of Finish | Electroplated     |
|                       |                   |
| Rated For             | Dry Location      |
| Voltage               | 120V              |
|                       |                   |
| Approval              | cUL or equivalent |
| Warranty              | 1 Year Limited    |
| Install Position      | Ceiling           |
|                       |                   |

**Extension Length** 39 (8+11+20)

| Date:         | Notes: |
|---------------|--------|
| Fixture Type: |        |
| Job Name:     |        |

Lighting | LED | Shades | Custom Designs

Height