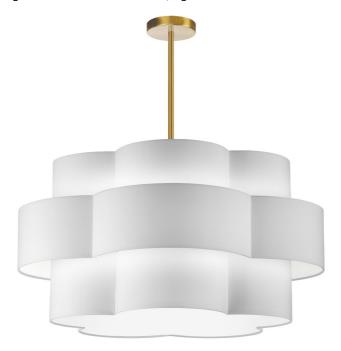

4 Light Incandescent Chandelier, Aged Brass with White Shade

## **PLX-284C**

| Width/Length         | 28"    |
|----------------------|--------|
| Depth                | 28"    |
| Weight               | 10 lbs |
|                      |        |
| <b>Body Material</b> | Fabric |
| Finish/Color         | White  |
| Type of Finish       | Fabric |
|                      |        |
| Light Qty            | 4      |
| Light Base           | E26    |
| Light Max Watt       | 100    |
| Light Inc            | No     |