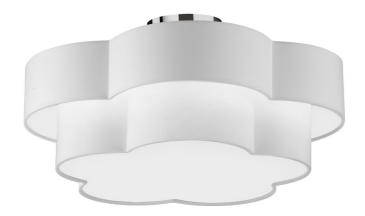

3 Light Incandescent Flush Mount, Polished Chrome with White Shade

## PLX-203FH

| Height               | 8.75"  |
|----------------------|--------|
| Width/Length         | 20"    |
| Depth                | 20''   |
| Weight               | 5 lbs  |
|                      |        |
| <b>Body Material</b> | Fabric |
| Finish/Color         | White  |
| Type of Finish       | Fabric |
|                      |        |
| Light Qty            | 3      |
| Light Base           | E26    |
| Light Max Watt       | 60     |
| Light Inc            | No     |
|                      |        |
|                      |        |