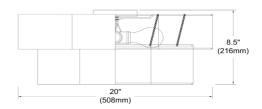

## PLX-203FH

| Height               | 8.75"  |
|----------------------|--------|
| Width/Length         | 20"    |
| Depth                | 20''   |
| Weight               | 5 lbs  |
|                      |        |
| <b>Body Material</b> | Fabric |
| Finish/Color         | White  |
| Type of Finish       | Fabric |
|                      |        |
| Light Qty            | 3      |
| Light Base           | E26    |
| Light Max Watt       | 60     |
| Light Inc            | No     |
|                      |        |
|                      |        |