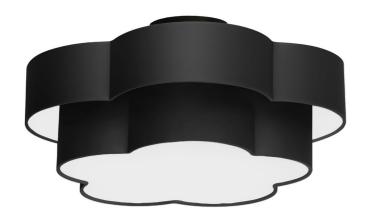

3 Light Incandescent Flush Mount, Matte Black with Black Shade

## PLX-203FH

| Height               | 8.75"  |
|----------------------|--------|
| Width/Length         | 20"    |
| Depth                | 20"    |
| Weight               | 5 lbs  |
|                      |        |
| <b>Body Material</b> | Fabric |
| Finish/Color         | Black  |
| Type of Finish       | Fabric |
|                      |        |
| Light Qty            | 3      |
| Light Base           | E26    |
| Light Max Watt       | 60     |
| Light Inc            | No     |
|                      |        |
|                      |        |