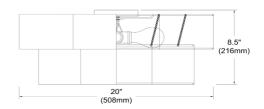

## PLX-203FH

| Height               | 8.75"  |
|----------------------|--------|
| Width/Length         | 20"    |
| Depth                | 20"    |
| Weight               | 5 lbs  |
|                      |        |
| <b>Body Material</b> | Fabric |
| Finish/Color         | Black  |
| Type of Finish       | Fabric |
|                      |        |
| Light Qty            | 3      |
| Light Base           | E26    |
| Light Max Watt       | 60     |
| Light Inc            | No     |
|                      |        |
|                      |        |