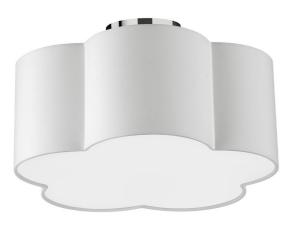

3 Light Incandescent Flush Mount, Polished Chrome w/ White Shade

| Height         | 7.5"   |
|----------------|--------|
| Width/Length   | 15"    |
| Depth          | 15"    |
| Weight         | 3 lbs  |
|                |        |
| Body Material  | Fabric |
| Finish/Color   | White  |
| Type of Finish | Fabric |
|                |        |
| Light Qty      | 3      |
| Light Base     | E26    |
| Light Max Watt | 40     |
| Light Inc      | No     |
|                |        |