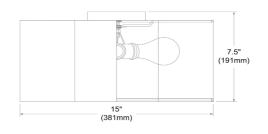

3 Light Incandescent Flush Mount, Polished Chrome w/ White Shade

| Height         | 7.5"   |
|----------------|--------|
| Width/Length   | 15"    |
| Depth          | 15"    |
| Weight         | 3 lbs  |
|                |        |
| Body Material  | Fabric |
| Finish/Color   | White  |
| Type of Finish | Fabric |
|                |        |
| Light Qty      | 3      |
| Light Base     | E26    |
| Light Max Watt | 40     |
| Light Inc      | No     |
|                |        |