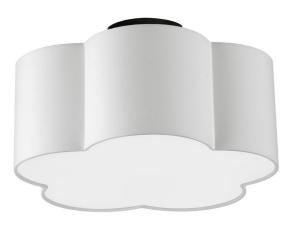

## PLX-152FH-MB-WH - Phlox 3LT Incandescent Flush Mount, MB w/ White Shade

3 Light Incandescent Flush Mount, Matte Black w/ White Shade

## PLX-152FH

| Height         | 7.5"   |
|----------------|--------|
| Width/Length   | 15"    |
| Depth          | 15"    |
| Weight         | 3 lbs  |
|                |        |
| Body Material  | Fabric |
| Finish/Color   | White  |
| Type of Finish | Fabric |
|                |        |
| Light Qty      | 3      |
| Light Base     | E26    |
| Light Max Watt | 40     |
| Light Inc      | No     |
|                |        |