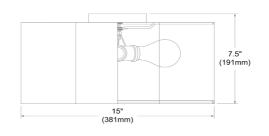

## PLX-152FH

| Height         | 7.5"   |
|----------------|--------|
| Width/Length   | 15"    |
| Depth          | 15"    |
| Weight         | 3 lbs  |
|                |        |
| Body Material  | Fabric |
| Finish/Color   | White  |
| Type of Finish | Fabric |
|                |        |
| Light Qty      | 3      |
| Light Base     | E26    |
| Light Max Watt | 40     |
| Light Inc      | No     |
|                |        |