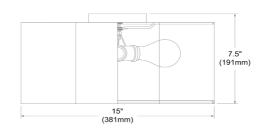

## PLX-152FH

| Height         | 7.75"  |
|----------------|--------|
| Width/Length   | 15"    |
| Depth          | 15"    |
| Weight         | 3 lbs  |
|                |        |
| Body Material  | Fabric |
| Finish/Color   | White  |
| Type of Finish | Fabric |
|                |        |
| Light Qty      | 3      |
| Light Base     | E26    |
| Light Max Watt | 40     |
| Light Inc      | No     |
|                |        |