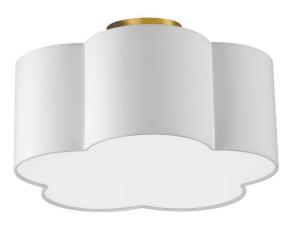

## PLX-152FH-AGB-WH - Phlox 3LT Incandescent Flush Mount, AGB w/ White Shade

3 Light Incandescent Flush Mount, Aged Brass w/ White Shade

## PLX-152FH

| Height         | 7.75"  |
|----------------|--------|
| Width/Length   | 15"    |
| Depth          | 15"    |
| Weight         | 3 lbs  |
|                |        |
| Body Material  | Fabric |
| Finish/Color   | White  |
| Type of Finish | Fabric |
|                |        |
| Light Qty      | 3      |
| Light Base     | E26    |
| Light Max Watt | 40     |
| Light Inc      | No     |
|                |        |

| Dimmable              | Dimmable          |
|-----------------------|-------------------|
| LED Compatible        | LED Compatible    |
| Total Wattage         | 120W              |
|                       |                   |
| 6 I.M. I. I.          | <b>NA</b> + 1     |
| Second Material       | Metal             |
| Second Finish/Color   | Aged Brass        |
| Second Type of Finish | Electroplated     |
|                       |                   |
| Rated For             | Dry Location      |
| Voltage               | 120V              |
|                       |                   |
| Approval              | cUL or equivalent |
| Warranty              | 1 Year Limited    |
| Install Position      | Ceiling           |