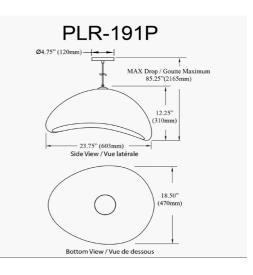

## 1 Light Pendant in Matte White

| Height         | 12.25"  |
|----------------|---------|
| Width/Length   | 23.75"  |
| Depth          | 18.50'' |
| Weight         | 9 lbs   |
|                |         |
| Body Material  | Plaster |
| Finish/Color   | White   |
| Type of Finish | Painted |
|                |         |
| Light Qty      | 1       |
| Light Base     | E26     |
| Light Max Watt | 60W     |
| Light Inc      | No      |
|                |         |

| Dimmable              | Dimmable          |
|-----------------------|-------------------|
| LED Compatible        | LED Compatible    |
| Total Wattage         | 60W               |
|                       |                   |
|                       |                   |
| Second Material       | Metal             |
| Second Finish/Color   | Matte White       |
| Second Type of Finish | Painted           |
|                       |                   |
| Rated For             | Damp Location     |
| Voltage               | 120V              |
|                       |                   |
| Approval              | cUL or equivalent |
| Warranty              | 1 Year Limited    |
| Install Position      | Ceiling           |
|                       |                   |
| Extension Length      | 72                |