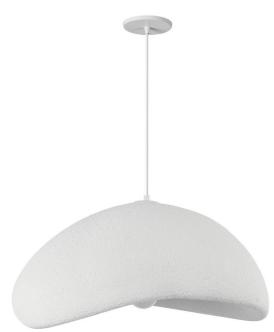

## PLR-231P-MW - Pilar 1LT Pendant, MW

## 1 Light Pendant in Matte White

| Height         | 12.25"  |
|----------------|---------|
| Width/Length   | 23.75"  |
| Depth          | 18.50'' |
| Weight         | 9 lbs   |
|                |         |
| Body Material  | Plaster |
| Finish/Color   | White   |
| Type of Finish | Painted |
|                |         |
| Light Qty      | 1       |
| Light Base     | E26     |
| Light Max Watt | 60W     |
| Light Inc      | No      |
|                |         |