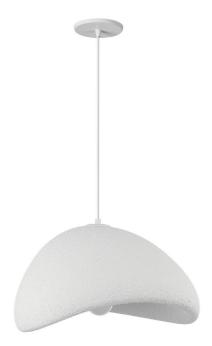

## 1 Light Pendant in Matte White

| Height                | 11"     |
|-----------------------|---------|
| Width/Length          | 19.75"  |
| Depth                 | 15.75"  |
| Weight                | 7 lbs   |
|                       |         |
| <b>Body Material</b>  | Plaster |
| Finish/Color          | White   |
| Type of Finish        | Painted |
|                       |         |
| Light Qty             | 1       |
| Light Base            | E26     |
| <b>Light Max Watt</b> | 60W     |
| Light Inc             | No      |
|                       |         |
|                       |         |
|                       | •       |

| LED Compatible        | LED Compatible    |
|-----------------------|-------------------|
| Total Wattage         | 60W               |
|                       |                   |
|                       |                   |
| Second Material       | Metal             |
| Second Finish/Color   | Matte White       |
| Second Type of Finish | Painted           |
|                       |                   |
| Rated For             | Damp Location     |
| Voltage               | 120V              |
|                       |                   |
| Approval              | cUL or equivalent |
| Warranty              | 1 Year Limited    |
| Install Position      | Ceiling           |
|                       |                   |