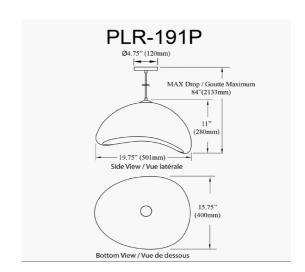

## 1 Light Pendant in Matte White

| Height                | 11"     |
|-----------------------|---------|
| Width/Length          | 19.75"  |
| Depth                 | 15.75"  |
| Weight                | 7 lbs   |
|                       |         |
| <b>Body Material</b>  | Plaster |
| Finish/Color          | White   |
| Type of Finish        | Painted |
|                       |         |
| Light Qty             | 1       |
| Light Base            | E26     |
| <b>Light Max Watt</b> | 60W     |
| Light Inc             | No      |
|                       |         |
|                       |         |
|                       | •       |

| LED Compatible        | LED Compatible    |
|-----------------------|-------------------|
| Total Wattage         | 60W               |
|                       |                   |
|                       |                   |
| Second Material       | Metal             |
| Second Finish/Color   | Matte White       |
| Second Type of Finish | Painted           |
|                       |                   |
| Rated For             | Damp Location     |
| Voltage               | 120V              |
|                       |                   |
| Approval              | cUL or equivalent |
| Warranty              | 1 Year Limited    |
| Install Position      | Ceiling           |
|                       |                   |