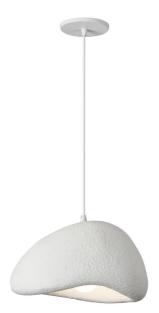

## 1 Light Pendant in Matte White

| Uniah+                | 8.5"    |  |
|-----------------------|---------|--|
| Height                | 8.5     |  |
| Width/Length          | 15.75'' |  |
| Depth                 | 12.5"   |  |
| Weight                | 5 lbs   |  |
| <b>Body Material</b>  | Plaster |  |
| Finish/Color          | White   |  |
| Type of Finish        | Painted |  |
| Light Qty             | 1       |  |
| Light Base            | E26     |  |
| <b>Light Max Watt</b> | 60W     |  |
| Light Inc             | No      |  |
|                       |         |  |
|                       |         |  |
|                       |         |  |

| Dimmable              | Dimmable          |
|-----------------------|-------------------|
| LED Compatible        | LED Compatible    |
| Total Wattage         | 60W               |
|                       |                   |
| Second Material       | Metal             |
| Second Finish/Color   | Matte White       |
| Second Type of Finish | Painted           |
|                       |                   |
| Rated For             | Damp Location     |
| Voltage               | 120V              |
|                       |                   |
| Approval              | cUL or equivalent |
| Warranty              | 1 Year Limited    |
| Install Position      | Ceiling           |
|                       |                   |