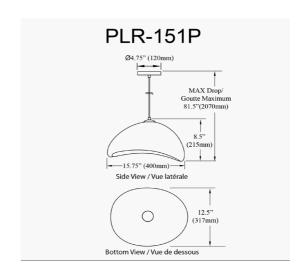

## 1 Light Pendant in Matte White

| Uniah+                | 8.5"    |  |
|-----------------------|---------|--|
| Height                | 8.5     |  |
| Width/Length          | 15.75'' |  |
| Depth                 | 12.5"   |  |
| Weight                | 5 lbs   |  |
| <b>Body Material</b>  | Plaster |  |
| Finish/Color          | White   |  |
| Type of Finish        | Painted |  |
| Light Qty             | 1       |  |
| Light Base            | E26     |  |
| <b>Light Max Watt</b> | 60W     |  |
| Light Inc             | No      |  |
|                       |         |  |
|                       |         |  |
|                       |         |  |

| Dimmable              | Dimmable          |
|-----------------------|-------------------|
| LED Compatible        | LED Compatible    |
| Total Wattage         | 60W               |
|                       |                   |
| Second Material       | Metal             |
| Second Finish/Color   | Matte White       |
| Second Type of Finish | Painted           |
|                       |                   |
| Rated For             | Damp Location     |
| Voltage               | 120V              |
|                       |                   |
| Approval              | cUL or equivalent |
| Warranty              | 1 Year Limited    |
| Install Position      | Ceiling           |
|                       |                   |