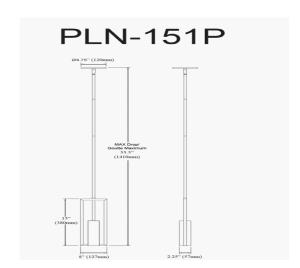

1 Light Halogen Pendant, Aged Brass

| Height               | 15"           |
|----------------------|---------------|
| Width/Length         | 5''           |
| Depth                | 2.25"         |
| Weight               | 3 lbs         |
|                      |               |
| <b>Body Material</b> | Metal         |
| Finish/Color         | Aged Brass    |
| Type of Finish       | Electroplated |
|                      |               |
| Light Qty            | 1             |
| Light Base           | GU10          |
| Light Max Watt       | 50            |
| Light Inc            | No            |
|                      |               |
|                      |               |
|                      |               |

| Dimmable       | Dimmable       |
|----------------|----------------|
| LED Compatible | LED Compatible |
| Total Wattage  | 50W            |

| Rated For               | Damp Location     |
|-------------------------|-------------------|
| Voltage                 | 120V              |
|                         |                   |
| Approval                | cUL or equivalent |
| Warranty                | 1 Year Limited    |
| Install Position        | Ceiling           |
|                         |                   |
| <b>Extension Length</b> | 39 (8+11+20)      |