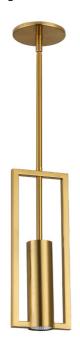

1 Light Halogen Pendant, Aged Brass

| Height               | 15"           |
|----------------------|---------------|
| Width/Length         | 5''           |
| Depth                | 2.25"         |
| Weight               | 3 lbs         |
|                      |               |
| <b>Body Material</b> | Metal         |
| Finish/Color         | Aged Brass    |
| Type of Finish       | Electroplated |
|                      |               |
| Light Qty            | 1             |
| Light Base           | GU10          |
| Light Max Watt       | 50            |
| Light Inc            | No            |
|                      |               |
|                      |               |
|                      |               |