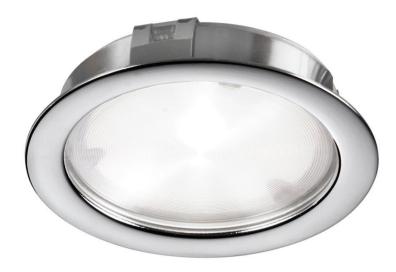

## PLED-04-SN - 24V DC,4W SC COB Puck Light

Cree 4W 24VDC input 3000K, CRI80+, 40° beam Puck Light, Satin Chrome

| Height               | .75           | No. of Bulbs    | 1                    |  |  |  |  |
|----------------------|---------------|-----------------|----------------------|--|--|--|--|
| Width/Length         | 2.5           | LED Compatible  | Integrated LED       |  |  |  |  |
| Depth                | 2.5           | Total Wattage   | 4W                   |  |  |  |  |
| Weight               | 0.18          |                 |                      |  |  |  |  |
| <b>Body Material</b> | Metal         |                 |                      |  |  |  |  |
| Finish/Color         | Satin Nickel  |                 |                      |  |  |  |  |
| Type of Finish       | Electroplated |                 |                      |  |  |  |  |
| Bulb 1 Amount        | 1             | Rated For       | Indoor               |  |  |  |  |
| Bulb 1 Base Type     | LED           | Voltage         | 24VDC                |  |  |  |  |
| Bulb 1 Max Watt.     | 4W            |                 |                      |  |  |  |  |
| Bulb 1 Included      | Yes           | Approval        | cUL or equivalent    |  |  |  |  |
| <b>Bulb 1 Lumens</b> | 314           | Warranty        | 3 Years Limited      |  |  |  |  |
| Bulb 1 CRI           | 80+           | Instal Position | <b>Under Cabinet</b> |  |  |  |  |