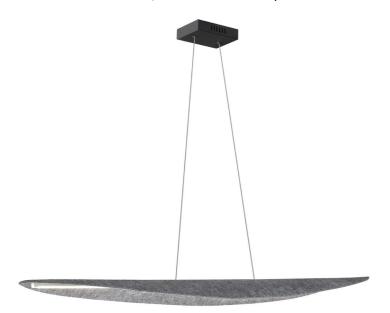

30W Horizontal Pendant, Matte Black with Grey Felt Shade

## PKN-4930HP-MB-500

| Height                                           | 5"                       |
|--------------------------------------------------|--------------------------|
| Width/Length                                     | 51"                      |
| Depth                                            | 10.75"                   |
| Weight                                           | 3 lbs                    |
|                                                  |                          |
| <b>Body Material</b>                             | Felt                     |
| Finish/Color                                     | Grey                     |
| Type of Finish                                   | Fabric                   |
|                                                  |                          |
|                                                  |                          |
| Light Qty                                        | 1                        |
| Light Qty Light Base                             | 1<br>LED                 |
|                                                  |                          |
| Light Base                                       | LED                      |
| Light Base<br>Light Max Watt                     | LED<br>30                |
| Light Base Light Max Watt Light Inc              | LED<br>30<br>Yes         |
| Light Base Light Max Watt Light Inc Light Lumens | LED<br>30<br>Yes<br>2030 |