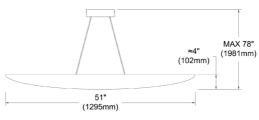

## PKN-4930HP-MB-500

| Height                                           | 5"                       |
|--------------------------------------------------|--------------------------|
| Width/Length                                     | 51"                      |
| Depth                                            | 10.75"                   |
| Weight                                           | 3 lbs                    |
|                                                  |                          |
| <b>Body Material</b>                             | Felt                     |
| Finish/Color                                     | Grey                     |
| Type of Finish                                   | Fabric                   |
|                                                  |                          |
|                                                  |                          |
| Light Qty                                        | 1                        |
| Light Qty Light Base                             | 1<br>LED                 |
|                                                  |                          |
| Light Base                                       | LED                      |
| Light Base<br>Light Max Watt                     | LED<br>30                |
| Light Base Light Max Watt Light Inc              | LED<br>30<br>Yes         |
| Light Base Light Max Watt Light Inc Light Lumens | LED<br>30<br>Yes<br>2030 |