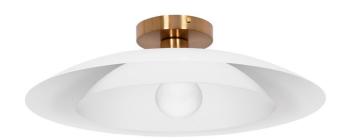

1 Light Semi-Flush Mount in Aged Brass w/ Matte White Metal Shade

## #CONNECT!

| Height               | 5.75"       |
|----------------------|-------------|
| Width/Length         | 17.75''     |
| Depth                | 17.75''     |
| Weight               | 4 lbs       |
|                      |             |
| <b>Body Material</b> | Metal       |
| Finish/Color         | Matte White |
| Type of Finish       | Painted     |
|                      |             |
| Light Qty            | 1           |
| Light Base           | E26         |
| Light Max Watt       | 60W         |
| Light Inc            | No          |
|                      |             |
|                      |             |
|                      |             |