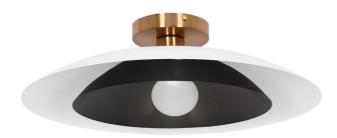

1 Light Semi-Flush Mount in Aged Brass w/ Matte White & Matte Black Metal Shade

## #CONNECT!

| Height               | 5.75"                     |
|----------------------|---------------------------|
| Width/Length         | 17.75"                    |
| Depth                | 17.75"                    |
| Weight               | 4 lbs                     |
|                      |                           |
| <b>Body Material</b> | Metal                     |
| Finish/Color         | Matte White & Matte Black |
| Type of Finish       | Painted                   |
|                      |                           |
| Light Qty            | 1                         |
| Light Base           | E26                       |
| Light Max Watt       | 60W                       |
| Light Inc            | No                        |
|                      |                           |
|                      |                           |
|                      |                           |

| Dimmable          |
|-------------------|
| LED Compatible    |
| 60W               |
|                   |
| Metal             |
| Aged Brass        |
| Electroplated     |
|                   |
| Damp Location     |
| 120V              |
|                   |
| cUL or equivalent |
| 1 Year Limited    |
| Ceiling           |
|                   |