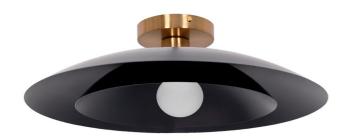

1 Light Semi-Flush Mount in Aged Brass w/ Matte Black Metal Shade

## #CONNECT!

| Height               | 5.75"       |
|----------------------|-------------|
| Width/Length         | 17.75''     |
| Depth                | 17.75''     |
| Weight               | 4 lbs       |
|                      |             |
| <b>Body Material</b> | Metal       |
| Finish/Color         | Matte Black |
| Type of Finish       | Painted     |
|                      |             |
| Light Qty            | 1           |
| Light Base           | E26         |
| Light Max Watt       | 60W         |
| Light Inc            | No          |
|                      |             |
|                      |             |
|                      |             |