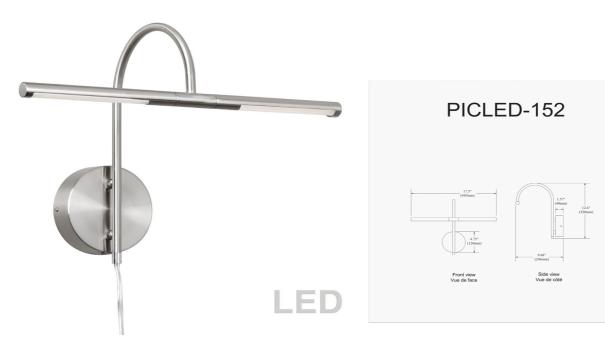

6W LED Picture Light Satin Chrome Finish

| Height         | 12.75''       |
|----------------|---------------|
| Width/Length   | 17.5"         |
| Depth          | 8.5"          |
| Weight         | 2 lbs         |
|                |               |
| Body Material  | Metal         |
| Finish/Color   | Satin Chrome  |
| Type of Finish | Electroplated |
|                |               |
| Light Qty      | 2             |
| Light Base     | LED           |
| Light Max Watt | 3             |
| Light Inc      | Yes           |
| Light Lumens   | 250           |
| Light CRI      | 80+           |
| Light CCT      | 20001/        |
|                | 3000K         |

| Dimmable             | Not Dimmable         |
|----------------------|----------------------|
| LED Compatible       | Integrated LED       |
| Total Wattage        | 6W                   |
|                      |                      |
|                      |                      |
|                      |                      |
|                      |                      |
|                      |                      |
| Rated For            | Dry Location         |
| Rated For<br>Voltage | Dry Location<br>120V |
|                      | 1                    |
| Voltage              | 120V                 |