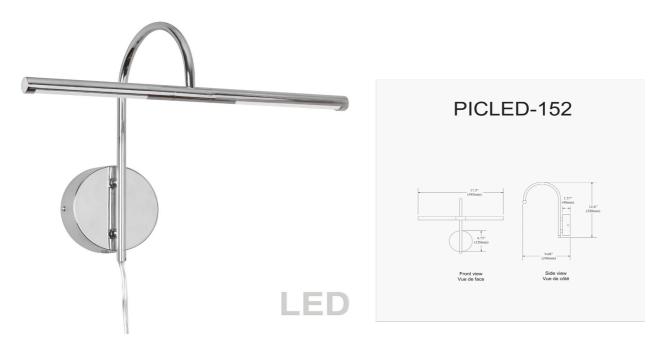

6W LED Picture Light Polished Chrome Finish

| Height                                                    | 12.75"                 |
|-----------------------------------------------------------|------------------------|
| Width/Length                                              | 17.5"                  |
| Depth                                                     | 8.5"                   |
| Weight                                                    | 2 lbs                  |
|                                                           |                        |
| Body Material                                             | Metal                  |
| Finish/Color                                              | Polished Chrome        |
| Type of Finish                                            | Electroplated          |
|                                                           |                        |
|                                                           |                        |
| Light Qty                                                 | 2                      |
| Light Qty<br>Light Base                                   | 2<br>LED               |
|                                                           |                        |
| Light Base                                                | LED                    |
| Light Base<br>Light Max Watt                              | LED<br>3               |
| Light Base<br>Light Max Watt<br>Light Inc                 | LED<br>3<br>Yes        |
| Light Base<br>Light Max Watt<br>Light Inc<br>Light Lumens | LED<br>3<br>Yes<br>250 |

| Dimmable         | Not Dimmable      |
|------------------|-------------------|
| LED Compatible   | Integrated LED    |
| Total Wattage    | 6W                |
|                  |                   |
|                  |                   |
|                  |                   |
|                  |                   |
|                  |                   |
|                  |                   |
| Rated For        | Dry Location      |
| Voltage          | 120V              |
|                  |                   |
| Approval         | cUL or equivalent |
| Warranty         | 3 Years Limited   |
| Install Position | Wall              |
|                  |                   |