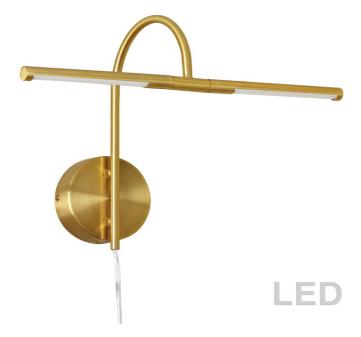

6W LED Picture Light Aged Brass Finish

| Height       | 12.75" |
|--------------|--------|
| Width/Length | 17.5"  |
| Depth        | 8.5"   |
| Weight       | 2 lbs  |

| <b>Body Material</b> | Metal         |  |
|----------------------|---------------|--|
| Finish/Color         | Aged Brass    |  |
| Type of Finish       | Electroplated |  |

| Type of Finish      | Electroplated |   |
|---------------------|---------------|---|
| Light Qty           | 2             |   |
| Light Base          | LED           | _ |
| Light Max Watt      | 3             |   |
| Light Inc           | Yes           |   |
| <b>Light Lumens</b> | 250           |   |
| Light CRI           | 80+           |   |
| Light CCT           | 3000K         |   |
| Light Life          | 30000 Hours   |   |

| Dimmable       | Not Dimmable   |
|----------------|----------------|
| LED Compatible | Integrated LED |
| Total Wattage  | 6W             |

| Rated For        | Dry Location      |
|------------------|-------------------|
| Voltage          | 120V              |
| Approval         | cUL or equivalent |
| Warranty         | 3 Years Limited   |
| Install Position | Wall              |