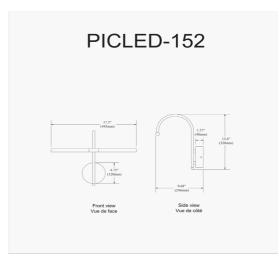

6W LED Picture Light Aged Brass Finish

| Height       | 12.75" |
|--------------|--------|
| Width/Length | 17.5"  |
| Depth        | 8.5"   |
| Weight       | 2 lbs  |

| <b>Body Material</b> | Metal         |  |
|----------------------|---------------|--|
| Finish/Color         | Aged Brass    |  |
| Type of Finish       | Electroplated |  |