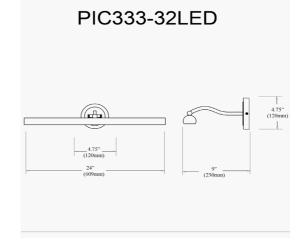

| Height                                                                 | 2.75"                                                       |
|------------------------------------------------------------------------|-------------------------------------------------------------|
| Width/Length                                                           | 32"                                                         |
| Depth                                                                  | 9''                                                         |
| Weight                                                                 | 7 lbs                                                       |
|                                                                        |                                                             |
| Body Material                                                          | Metal                                                       |
| Finish/Color                                                           | Aged Brass                                                  |
| Type of Finish                                                         | Electroplated                                               |
|                                                                        |                                                             |
|                                                                        |                                                             |
| Light Qty                                                              | 1                                                           |
| Light Qty<br>Light Base                                                | 1<br>AC LED                                                 |
| <u> </u>                                                               | -                                                           |
| Light Base                                                             | AC LED                                                      |
| Light Base<br>Light Max Watt                                           | AC LED<br>40                                                |
| Light Base<br>Light Max Watt<br>Light Inc                              | AC LED<br>40<br>Yes                                         |
| Light Base<br>Light Max Watt<br>Light Inc<br>Light Lumens              | AC LED<br>40<br>Yes<br>2800(Initial) 1600(Delivered)        |
| Light Base<br>Light Max Watt<br>Light Inc<br>Light Lumens<br>Light CRI | AC LED<br>40<br>Yes<br>2800(Initial) 1600(Delivered)<br>90+ |

| Dimmable            | Not Dimmable      |
|---------------------|-------------------|
| LED Compatible      | Integrated LED    |
| Total Wattage       | 40W               |
| Second Material     | Glass             |
| Second Finish/Color | Frosted           |
| Rated For           | Dry               |
| Voltage             | 120V              |
| Approval            | cUL or equivalent |
| Warranty            | 3 Year Limited    |
| Install Position    | Wall              |