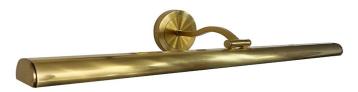

| Height                                                                 | 2.75"                                                       |
|------------------------------------------------------------------------|-------------------------------------------------------------|
| Width/Length                                                           | 32"                                                         |
| Depth                                                                  | 9''                                                         |
| Weight                                                                 | 7 lbs                                                       |
|                                                                        |                                                             |
| Body Material                                                          | Metal                                                       |
| Finish/Color                                                           | Aged Brass                                                  |
| Type of Finish                                                         | Electroplated                                               |
|                                                                        |                                                             |
|                                                                        |                                                             |
| Light Qty                                                              | 1                                                           |
| Light Qty<br>Light Base                                                | 1<br>AC LED                                                 |
| <u> </u>                                                               | -                                                           |
| Light Base                                                             | AC LED                                                      |
| Light Base<br>Light Max Watt                                           | AC LED<br>40                                                |
| Light Base<br>Light Max Watt<br>Light Inc                              | AC LED<br>40<br>Yes                                         |
| Light Base<br>Light Max Watt<br>Light Inc<br>Light Lumens              | AC LED<br>40<br>Yes<br>2800(Initial) 1600(Delivered)        |
| Light Base<br>Light Max Watt<br>Light Inc<br>Light Lumens<br>Light CRI | AC LED<br>40<br>Yes<br>2800(Initial) 1600(Delivered)<br>90+ |

| Dimmable            | Not Dimmable      |
|---------------------|-------------------|
| LED Compatible      | Integrated LED    |
| Total Wattage       | 40W               |
| Second Material     | Glass             |
| Second Finish/Color | Frosted           |
| Rated For           | Dry               |
| Voltage             | 120V              |
| Approval            | cUL or equivalent |
| Warranty            | 3 Year Limited    |
| Install Position    | Wall              |