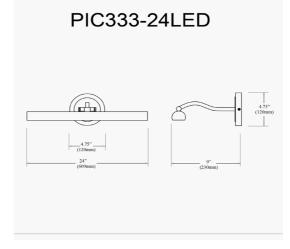

| Height                                                                 | 2.75"                                                       |
|------------------------------------------------------------------------|-------------------------------------------------------------|
| Width/Length                                                           | 24"                                                         |
| Depth                                                                  | 9''                                                         |
| Weight                                                                 | 4 lbs                                                       |
|                                                                        |                                                             |
| Body Material                                                          | Metal                                                       |
| Finish/Color                                                           | Matte Black                                                 |
| Type of Finish                                                         | Painted                                                     |
|                                                                        |                                                             |
|                                                                        |                                                             |
| Light Qty                                                              | 1                                                           |
| Light Qty<br>Light Base                                                | 1<br>AC LED                                                 |
|                                                                        |                                                             |
| Light Base                                                             | AC LED                                                      |
| Light Base<br>Light Max Watt                                           | AC LED<br>30                                                |
| Light Base<br>Light Max Watt<br>Light Inc                              | AC LED<br>30<br>Yes                                         |
| Light Base<br>Light Max Watt<br>Light Inc<br>Light Lumens              | AC LED<br>30<br>Yes<br>2100(Initial) 1200(Delivered)        |
| Light Base<br>Light Max Watt<br>Light Inc<br>Light Lumens<br>Light CRI | AC LED<br>30<br>Yes<br>2100(Initial) 1200(Delivered)<br>90+ |

| Dimmable             | Not Dimmable              |
|----------------------|---------------------------|
| LED Compatible       | Integrated LED            |
| Total Wattage        | 30W                       |
|                      |                           |
| Second Material      | Glass                     |
| Second Finish/Color  | Frosted                   |
|                      |                           |
|                      |                           |
|                      |                           |
| Rated For            | Dry                       |
| Rated For<br>Voltage | Dry<br>120V               |
|                      | 1                         |
|                      | 1                         |
| Voltage              | 120V                      |
| Voltage<br>Approval  | 120V<br>cUL or equivalent |