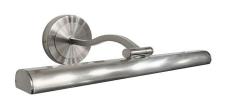

| Height               | 2.75"                        |
|----------------------|------------------------------|
| Width/Length         | 16.25"                       |
| Depth                | 9''                          |
| Weight               | 2 lbs                        |
|                      |                              |
| <b>Body Material</b> | Metal                        |
| Finish/Color         | Satin Chrome                 |
| Type of Finish       | Electroplated                |
|                      |                              |
| Light Qty            | 1                            |
| Light Base           | AC LED                       |
| Light Max Watt       | 20                           |
| Light Inc            | Yes                          |
| Light Lumens         | 1400(Initial) 800(Delivered) |
| Light CRI            | 90+                          |
| EiBirt Citt          | 30 <sup>+</sup>              |
| Light CCT            | 2700K~3000K                  |
|                      |                              |

| Dimmable             | Not Dimmable                     |
|----------------------|----------------------------------|
| Dillillable          | NOT DITITIABLE                   |
| LED Compatible       | Integrated LED                   |
| Total Wattage        | 20W                              |
| Second Material      | Glass                            |
| Second Finish/Color  | Frosted                          |
| Rated For            | Dry                              |
| Voltage              | 120V                             |
| Approval<br>Warranty | cUL or equivalent 3 Year Limited |
| Install Position     | Wall                             |
|                      |                                  |