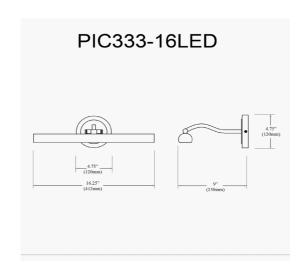

| Height               | 2.75"                        |
|----------------------|------------------------------|
| Width/Length         | 16.25"                       |
| Depth                | 9''                          |
| Weight               | 2 lbs                        |
|                      |                              |
| <b>Body Material</b> | Metal                        |
| Finish/Color         | Satin Chrome                 |
| Type of Finish       | Electroplated                |
|                      |                              |
| Light Qty            | 1                            |
| Light Base           | AC LED                       |
| Light Max Watt       | 20                           |
| Light Inc            | Yes                          |
| Light Lumens         | 1400(Initial) 800(Delivered) |
| Light CRI            | 90+                          |
| EiBirt Citt          | 30 <sup>+</sup>              |
| Light CCT            | 2700K~3000K                  |
|                      |                              |

| Dimmable             | Not Dimmable                     |
|----------------------|----------------------------------|
| Dillillable          | NOT DITITIABLE                   |
| LED Compatible       | Integrated LED                   |
| Total Wattage        | 20W                              |
| Second Material      | Glass                            |
| Second Finish/Color  | Frosted                          |
| Rated For            | Dry                              |
| Voltage              | 120V                             |
| Approval<br>Warranty | cUL or equivalent 3 Year Limited |
| Install Position     | Wall                             |
|                      |                                  |