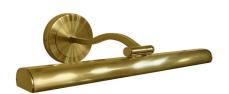

| Height               | 2.75"                        |
|----------------------|------------------------------|
| Width/Length         | 16.25"                       |
| Depth                | 9''                          |
| Weight               | 2 lbs                        |
|                      |                              |
| <b>Body Material</b> | Metal                        |
| Finish/Color         | Aged Brass                   |
| Type of Finish       | Electroplated                |
|                      |                              |
| Light Qty            | 1                            |
| Light Base           | AC LED                       |
| Light Max Watt       | 20                           |
| Light Inc            | Yes                          |
| <b>Light Lumens</b>  | 1400(Initial) 800(Delivered) |
| Light CRI            | 90+                          |
| Light CCT            | 2700K~3000K                  |
| Light Life           | 30000 Hours                  |
|                      |                              |