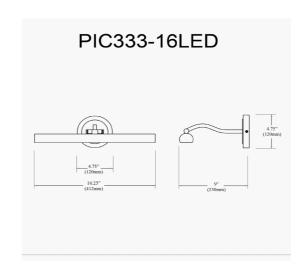

| Height               | 2.75"                        |
|----------------------|------------------------------|
| Width/Length         | 16.25"                       |
| Depth                | 9''                          |
| Weight               | 2 lbs                        |
|                      |                              |
| <b>Body Material</b> | Metal                        |
| Finish/Color         | Aged Brass                   |
| Type of Finish       | Electroplated                |
|                      |                              |
| Light Qty            | 1                            |
| Light Base           | AC LED                       |
| Light Max Watt       | 20                           |
| Light Inc            | Yes                          |
| <b>Light Lumens</b>  | 1400(Initial) 800(Delivered) |
| Light CRI            | 90+                          |
| Light CCT            | 2700K~3000K                  |
| Light Life           | 30000 Hours                  |
|                      |                              |