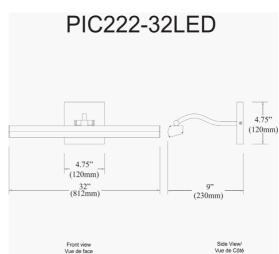

40W 32" Picture Light, Satin Chrome with Frosted Glass Diffuser

| Height                | 2.75"         |
|-----------------------|---------------|
| Width/Length          | 32"           |
| Depth                 | 9''           |
| Weight                | 7 lbs         |
|                       |               |
| <b>Body Material</b>  | Metal         |
| Finish/Color          | Satin Chrome  |
| Type of Finish        | Electroplated |
|                       |               |
| Light Qty             | 4             |
| Light Base            | LED           |
| <b>Light Max Watt</b> | 10            |
| Light Inc             | Yes           |
| Light Lumens          | 2800          |
| Light CRI             | 90+           |
| Light CCT             | 2700K~3000K   |
| Light Life            | 30000 Hours   |

| Dimmable            | Dimmable          |
|---------------------|-------------------|
| LED Compatible      | Integrated LED    |
| Total Wattage       | 40W               |
|                     |                   |
|                     |                   |
| Second Material     | Glass             |
| Second Finish/Color | Frosted           |
| •                   |                   |
|                     |                   |
| Rated For           | Dry Location      |
| Voltage             | 120V              |
|                     |                   |
| Approval            | cUL or equivalent |
|                     |                   |
| Warranty            | 3 Years Limited   |