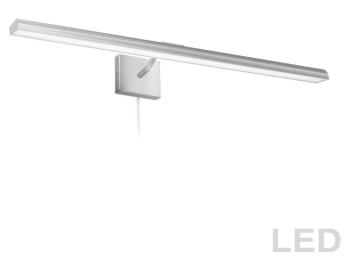

40W 32" Picture Light, Satin Chrome with Frosted Glass Diffuser

| Height                | 2.75"         |
|-----------------------|---------------|
| Width/Length          | 32"           |
| Depth                 | 9''           |
| Weight                | 7 lbs         |
|                       |               |
| <b>Body Material</b>  | Metal         |
| Finish/Color          | Satin Chrome  |
| Type of Finish        | Electroplated |
|                       |               |
| Light Qty             | 4             |
| Light Base            | LED           |
| <b>Light Max Watt</b> | 10            |
| Light Inc             | Yes           |
| Light Lumens          | 2800          |
| Light CRI             | 90+           |
| Light CCT             | 2700K~3000K   |
| Light Life            | 30000 Hours   |

| Dimmable            | Dimmable          |
|---------------------|-------------------|
| LED Compatible      | Integrated LED    |
| Total Wattage       | 40W               |
|                     |                   |
|                     |                   |
| Second Material     | Glass             |
| Second Finish/Color | Frosted           |
| •                   |                   |
|                     |                   |
| Rated For           | Dry Location      |
| Voltage             | 120V              |
|                     |                   |
| Approval            | cUL or equivalent |
|                     |                   |
| Warranty            | 3 Years Limited   |