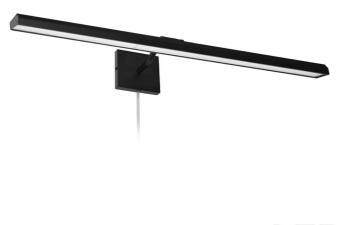

40W 32" Picture Light, Matte Black with Frosted Glass Diffuser

| Height                                           | 2.75"                    |
|--------------------------------------------------|--------------------------|
| Width/Length                                     | 32"                      |
| Depth                                            | 9''                      |
| Weight                                           | 7 lbs                    |
|                                                  |                          |
| <b>Body Material</b>                             | Metal                    |
| Finish/Color                                     | Black                    |
| Type of Finish                                   | Painted                  |
|                                                  |                          |
|                                                  |                          |
| Light Qty                                        | 4                        |
| Light Qty<br>Light Base                          | 4<br>LED                 |
|                                                  | <u> </u>                 |
| Light Base                                       | LED                      |
| Light Base<br>Light Max Watt                     | LED<br>10                |
| Light Base Light Max Watt Light Inc              | LED<br>10<br>Yes         |
| Light Base Light Max Watt Light Inc Light Lumens | LED<br>10<br>Yes<br>2800 |