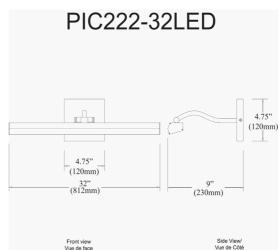

40W 32" Picture Light, Matte Black with Frosted Glass Diffuser

| Height                                           | 2.75"                    |
|--------------------------------------------------|--------------------------|
| Width/Length                                     | 32"                      |
| Depth                                            | 9''                      |
| Weight                                           | 7 lbs                    |
|                                                  |                          |
| <b>Body Material</b>                             | Metal                    |
| Finish/Color                                     | Black                    |
| Type of Finish                                   | Painted                  |
|                                                  |                          |
|                                                  |                          |
| Light Qty                                        | 4                        |
| Light Qty<br>Light Base                          | 4<br>LED                 |
|                                                  | <u> </u>                 |
| Light Base                                       | LED                      |
| Light Base<br>Light Max Watt                     | LED<br>10                |
| Light Base Light Max Watt Light Inc              | LED<br>10<br>Yes         |
| Light Base Light Max Watt Light Inc Light Lumens | LED<br>10<br>Yes<br>2800 |