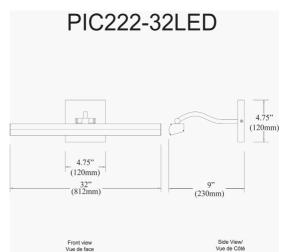

40W 32" Picture Light, Aged Brass with Frosted Glass Diffuser

| Height               | 2.75"         |
|----------------------|---------------|
| Width/Length         | 32"           |
| Depth                | 9''           |
| Weight               | 7 lbs         |
|                      |               |
| <b>Body Material</b> | Metal         |
| Finish/Color         | Aged Brass    |
| Type of Finish       | Electroplated |
|                      |               |
| Light Qty            | 4             |
| Light Base           | LED           |
| Light Max Watt       | 10            |
| Light Inc            | Yes           |
| Light Lumens         | 2800          |
| Light CRI            | 90+           |
| Light CCT            | 2700K~3000K   |
| Light Life           | 30000 Hours   |