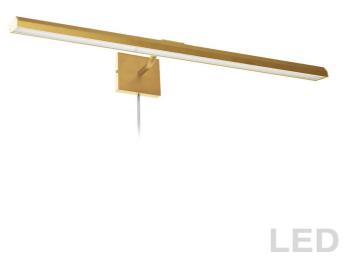

40W 32" Picture Light, Aged Brass with Frosted Glass Diffuser

| Height               | 2.75"         |
|----------------------|---------------|
| Width/Length         | 32"           |
| Depth                | 9''           |
| Weight               | 7 lbs         |
|                      |               |
| <b>Body Material</b> | Metal         |
| Finish/Color         | Aged Brass    |
| Type of Finish       | Electroplated |
|                      |               |
| Light Qty            | 4             |
| Light Base           | LED           |
| Light Max Watt       | 10            |
| Light Inc            | Yes           |
| Light Lumens         | 2800          |
| Light CRI            | 90+           |
| Light CCT            | 2700K~3000K   |
| Light Life           | 30000 Hours   |

| Dimmable          |
|-------------------|
| Integrated LED    |
| 40W               |
|                   |
|                   |
| Glass             |
| Frosted           |
|                   |
|                   |
| Dry Location      |
| 120V              |
|                   |
| cUL or equivalent |
| 3 Years Limited   |
| Wall              |
|                   |