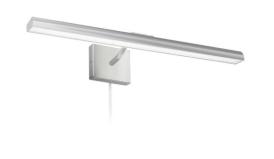

30W 24" Picture Light, Satin Chrome with Frosted Glass Diffuser

| Height               | 2.75"         |
|----------------------|---------------|
| Width/Length         | 24"           |
| Depth                | 9''           |
| Weight               | 4 lbs         |
|                      |               |
| <b>Body Material</b> | Metal         |
| Finish/Color         | Satin Chrome  |
| Type of Finish       | Electroplated |
|                      |               |
| Light Qty            | 3             |
| Light Base           | LED           |
| Light Max Watt       | 10            |
| Light Inc            | Yes           |
| Light Lumens         | 2100          |
| Light CRI            | 90+           |
| Light CCT            | 2700K~3000K   |
| Light Life           | 30000 Hours   |

| Dimmable            | Dimmable          |
|---------------------|-------------------|
| LED Compatible      | Integrated LED    |
| Total Wattage       | 30W               |
|                     |                   |
|                     |                   |
| Second Material     | Glass             |
| Second Finish/Color | Frosted           |
|                     |                   |
|                     |                   |
| Rated For           | Dry Location      |
| Voltage             | 120V              |
|                     |                   |
| Approval            | cUL or equivalent |
| Warranty            | 3 Years Limited   |
| Install Position    | Wall              |
|                     |                   |