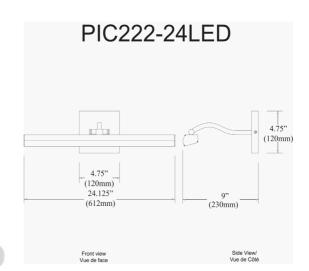

30W 24" Picture Light, Satin Chrome with Frosted Glass Diffuser

| Height               | 2.75"         |
|----------------------|---------------|
| Width/Length         | 24"           |
| Depth                | 9''           |
| Weight               | 4 lbs         |
|                      |               |
| <b>Body Material</b> | Metal         |
| Finish/Color         | Satin Chrome  |
| Type of Finish       | Electroplated |
|                      |               |
| Light Qty            | 3             |
| Light Base           | LED           |
| Light Max Watt       | 10            |
| Light Inc            | Yes           |
| Light Lumens         | 2100          |
| Light CRI            | 90+           |
| Light CCT            | 2700K~3000K   |
| Light Life           | 30000 Hours   |