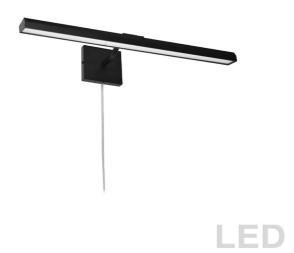

30W 24" Picture Light, Matte Black with Frosted Glass Diffuser

| Hoight               | 2.75"       |
|----------------------|-------------|
| Height               |             |
| Width/Length         | 24"         |
| Depth                | 9"          |
| Weight               | 4 lbs       |
|                      |             |
| <b>Body Material</b> | Metal       |
| Finish/Color         | Black       |
| Type of Finish       | Painted     |
|                      |             |
| Light Qty            | 3           |
| Light Base           | LED         |
| Light Max Watt       | 10          |
| Light Inc            | Yes         |
| Light Lumens         | 2100        |
| Light CRI            | 90+         |
|                      |             |
| Light CCT            | 2700K~3000K |

| Dimmable            | Dimmable          |
|---------------------|-------------------|
| LED Compatible      | Integrated LED    |
| Total Wattage       | 30W               |
|                     |                   |
|                     | -1                |
| Second Material     | Glass             |
| Second Finish/Color | Frosted           |
|                     |                   |
|                     |                   |
| Rated For           | Dry Location      |
| Voltage             | 120V              |
|                     |                   |
| Approval            | cUL or equivalent |
| Warranty            | 3 Years Limited   |
| Install Position    | Wall              |
|                     |                   |