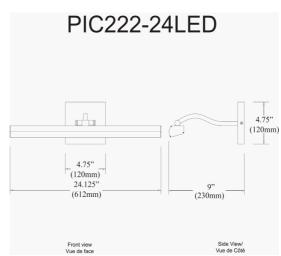

30W 24" Picture Light, Matte Black with Frosted Glass Diffuser

| Hoight               | 2.75"       |
|----------------------|-------------|
| Height               |             |
| Width/Length         | 24"         |
| Depth                | 9"          |
| Weight               | 4 lbs       |
|                      |             |
| <b>Body Material</b> | Metal       |
| Finish/Color         | Black       |
| Type of Finish       | Painted     |
|                      |             |
| Light Qty            | 3           |
| Light Base           | LED         |
| Light Max Watt       | 10          |
| Light Inc            | Yes         |
| Light Lumens         | 2100        |
| Light CRI            | 90+         |
|                      |             |
| Light CCT            | 2700K~3000K |

| Dimmable            | Dimmable          |
|---------------------|-------------------|
| LED Compatible      | Integrated LED    |
| Total Wattage       | 30W               |
|                     |                   |
|                     | -1                |
| Second Material     | Glass             |
| Second Finish/Color | Frosted           |
|                     |                   |
|                     |                   |
| Rated For           | Dry Location      |
| Voltage             | 120V              |
|                     |                   |
| Approval            | cUL or equivalent |
| Warranty            | 3 Years Limited   |
| Install Position    | Wall              |
|                     |                   |