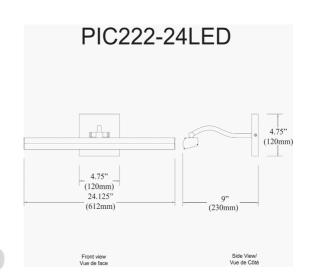

30W 24" Picture Light, Aged Brass with Frosted Glass Diffuser

|                                                  | 2.75"                    |
|--------------------------------------------------|--------------------------|
| Height                                           | 2.75"                    |
| Width/Length                                     | 24"                      |
| Depth                                            | 9''                      |
| Weight                                           | 4 lbs                    |
|                                                  |                          |
| <b>Body Material</b>                             | Metal                    |
| Finish/Color                                     | Aged Brass               |
| Type of Finish                                   | Electroplated            |
|                                                  |                          |
|                                                  |                          |
| Light Qty                                        | 3                        |
| Light Qty Light Base                             | 3<br>LED                 |
|                                                  |                          |
| Light Base                                       | LED                      |
| Light Base<br>Light Max Watt                     | LED<br>10                |
| Light Base Light Max Watt Light Inc              | LED<br>10<br>Yes         |
| Light Base Light Max Watt Light Inc Light Lumens | LED<br>10<br>Yes<br>2100 |

| Dimmable          |
|-------------------|
| Integrated LED    |
| 30W               |
|                   |
|                   |
| Glass             |
| Frosted           |
|                   |
|                   |
| Dry Location      |
| 120V              |
| 1201              |
| 1201              |
| cUL or equivalent |
|                   |
|                   |