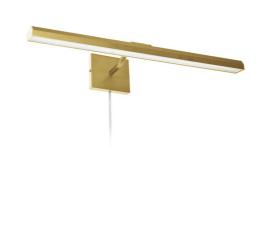

30W 24" Picture Light, Aged Brass with Frosted Glass Diffuser

|                                                  | 2.75"                    |
|--------------------------------------------------|--------------------------|
| Height                                           | 2.75"                    |
| Width/Length                                     | 24"                      |
| Depth                                            | 9''                      |
| Weight                                           | 4 lbs                    |
|                                                  |                          |
| <b>Body Material</b>                             | Metal                    |
| Finish/Color                                     | Aged Brass               |
| Type of Finish                                   | Electroplated            |
|                                                  |                          |
|                                                  |                          |
| Light Qty                                        | 3                        |
| Light Qty Light Base                             | 3<br>LED                 |
|                                                  |                          |
| Light Base                                       | LED                      |
| Light Base<br>Light Max Watt                     | LED<br>10                |
| Light Base Light Max Watt Light Inc              | LED<br>10<br>Yes         |
| Light Base Light Max Watt Light Inc Light Lumens | LED<br>10<br>Yes<br>2100 |

| Dimmable          |
|-------------------|
| Integrated LED    |
| 30W               |
|                   |
|                   |
| Glass             |
| Frosted           |
|                   |
|                   |
| Dry Location      |
| 120V              |
| 1201              |
| 1201              |
| cUL or equivalent |
|                   |
|                   |