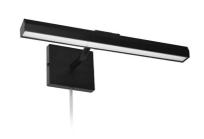

20W 16" Picture Light, Matte Black with Frosted Glass Diffuser

| Height               | 2.75"   |
|----------------------|---------|
| Width/Length         | 16.25'' |
| Depth                | 9''     |
| Weight               | 2 lbs   |
|                      |         |
| <b>Body Material</b> | Metal   |
| Finish/Color         | Black   |
| Type of Finish       | Painted |
|                      |         |
| Light Qty            | 2       |
| Light Base           | LED     |
| Light Max Watt       | 10      |
| Light Inc            | Yes     |
|                      | 163     |