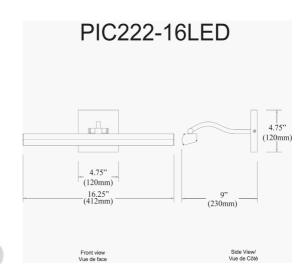

20W 16" Picture Light, Matte Black with Frosted Glass Diffuser

| Height               | 2.75"   |
|----------------------|---------|
| Width/Length         | 16.25'' |
| Depth                | 9''     |
| Weight               | 2 lbs   |
|                      |         |
| <b>Body Material</b> | Metal   |
| Finish/Color         | Black   |
| Type of Finish       | Painted |
|                      |         |
| Light Qty            | 2       |
| Light Base           | LED     |
| Light Max Watt       | 10      |
| Light Inc            | Yes     |
|                      | 163     |