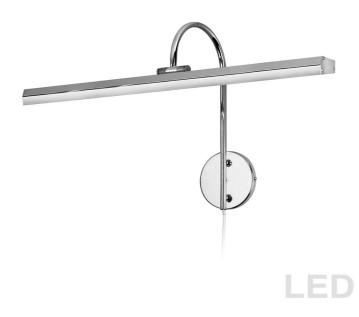

30W Picture Light Polished Chrome Finish

| Height                                                    | 14.5"                   |
|-----------------------------------------------------------|-------------------------|
| Width/Length                                              | 24.25"                  |
| Depth                                                     | 9.75''                  |
| Weight                                                    | 3 lbs                   |
|                                                           |                         |
| Body Material                                             | Metal                   |
| Finish/Color                                              | Polished Chrome         |
| Type of Finish                                            | Electroplated           |
|                                                           |                         |
|                                                           |                         |
| Light Qty                                                 | 3                       |
| Light Qty<br>Light Base                                   | 3<br>LED                |
|                                                           | -                       |
| Light Base                                                | LED                     |
| Light Base<br>Light Max Watt                              | LED<br>10               |
| Light Base<br>Light Max Watt<br>Light Inc                 | LED<br>10<br>Yes        |
| Light Base<br>Light Max Watt<br>Light Inc<br>Light Lumens | LED<br>10<br>Yes<br>648 |