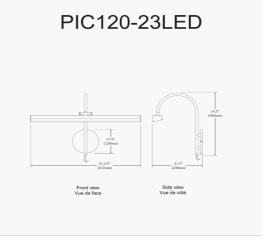

30W Picture Light Polished Chrome Finish

| Height                                                    | 14.5"                   |
|-----------------------------------------------------------|-------------------------|
| Width/Length                                              | 24.25"                  |
| Depth                                                     | 9.75''                  |
| Weight                                                    | 3 lbs                   |
|                                                           |                         |
| Body Material                                             | Metal                   |
| Finish/Color                                              | Polished Chrome         |
| Type of Finish                                            | Electroplated           |
|                                                           |                         |
|                                                           |                         |
| Light Qty                                                 | 3                       |
| Light Qty<br>Light Base                                   | 3<br>LED                |
|                                                           | -                       |
| Light Base                                                | LED                     |
| Light Base<br>Light Max Watt                              | LED<br>10               |
| Light Base<br>Light Max Watt<br>Light Inc                 | LED<br>10<br>Yes        |
| Light Base<br>Light Max Watt<br>Light Inc<br>Light Lumens | LED<br>10<br>Yes<br>648 |