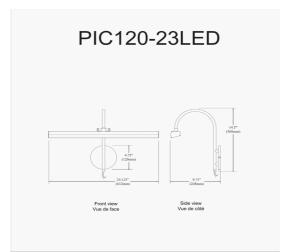

30W Picture Light Aged Brass Finish

| Height                                           | 14.5"            |
|--------------------------------------------------|------------------|
| Width/Length                                     | 24.25"           |
| Depth                                            | 9.75"            |
| Weight                                           | 3 lbs            |
|                                                  |                  |
| <b>Body Material</b>                             | Metal            |
| Finish/Color                                     | Aged Brass       |
| Type of Finish                                   | Electroplated    |
|                                                  |                  |
|                                                  |                  |
| Light Qty                                        | 3                |
| Light Qty<br>Light Base                          | 3<br>LED         |
|                                                  |                  |
| Light Base                                       | LED              |
| Light Base<br>Light Max Watt                     | LED<br>10        |
| Light Base Light Max Watt Light Inc              | LED<br>10<br>Yes |
| Light Base Light Max Watt Light Inc Light Lumens | LED 10 Yes 648   |