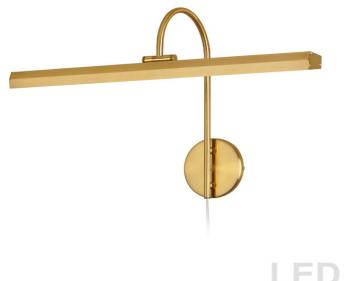

30W Picture Light Aged Brass Finish

| Height                                           | 14.5"            |
|--------------------------------------------------|------------------|
| Width/Length                                     | 24.25"           |
| Depth                                            | 9.75"            |
| Weight                                           | 3 lbs            |
|                                                  |                  |
| <b>Body Material</b>                             | Metal            |
| Finish/Color                                     | Aged Brass       |
| Type of Finish                                   | Electroplated    |
|                                                  |                  |
|                                                  |                  |
| Light Qty                                        | 3                |
| Light Qty<br>Light Base                          | 3<br>LED         |
|                                                  |                  |
| Light Base                                       | LED              |
| Light Base<br>Light Max Watt                     | LED<br>10        |
| Light Base Light Max Watt Light Inc              | LED<br>10<br>Yes |
| Light Base Light Max Watt Light Inc Light Lumens | LED 10 Yes 648   |