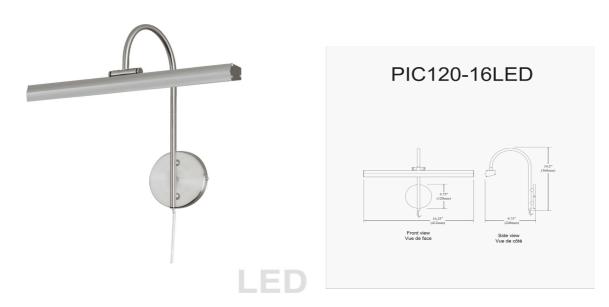

24W Picture Light Satin Chrome Finish

| Height                                                    | 14.5''                  |
|-----------------------------------------------------------|-------------------------|
| Width/Length                                              | 16.25"                  |
| Depth                                                     | 9.75"                   |
| Weight                                                    | 2 lbs                   |
|                                                           |                         |
| Body Material                                             | Metal                   |
| Finish/Color                                              | Satin Chrome            |
| Type of Finish                                            | Electroplated           |
|                                                           |                         |
|                                                           |                         |
| Light Qty                                                 | 2                       |
| Light Qty<br>Light Base                                   | 2<br>LED                |
|                                                           |                         |
| Light Base                                                | LED                     |
| Light Base<br>Light Max Watt                              | LED<br>12               |
| Light Base<br>Light Max Watt<br>Light Inc                 | LED<br>12<br>Yes        |
| Light Base<br>Light Max Watt<br>Light Inc<br>Light Lumens | LED<br>12<br>Yes<br>576 |

| Dimmable             | Dimmable                             |
|----------------------|--------------------------------------|
| LED Compatible       | Integrated LED                       |
| Total Wattage        | 20W                                  |
|                      |                                      |
|                      |                                      |
|                      |                                      |
|                      |                                      |
|                      |                                      |
|                      |                                      |
| Rated For            | Dry Location                         |
| Voltage              | 120V                                 |
|                      |                                      |
|                      |                                      |
| Approval             | cUL or equivalent                    |
| Approval<br>Warranty | cUL or equivalent<br>3 Years Limited |