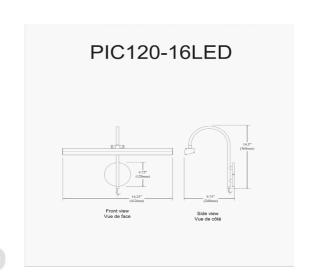

24W Picture Light Polished Chrome Finish

| Height               | 14.5"            |
|----------------------|------------------|
| Width/Length         | 16.25''          |
| Depth                | 9.75"            |
| Weight               | 2 lbs            |
| <b>Body Material</b> | Metal            |
| Finish /Calan        | Daliahad Chuanaa |