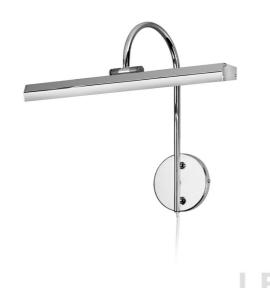

24W Picture Light Polished Chrome Finish

| Height               | 14.5"            |
|----------------------|------------------|
| Width/Length         | 16.25''          |
| Depth                | 9.75"            |
| Weight               | 2 lbs            |
| <b>Body Material</b> | Metal            |
| Finish /Calan        | Daliahad Chuanaa |

| Body Material  | Metal           |
|----------------|-----------------|
| Finish/Color   | Polished Chrome |
| Type of Finish | Electroplated   |

| Light Qty      | 2           |
|----------------|-------------|
| Light Base     | LED         |
| Light Max Watt | 12          |
| Light Inc      | Yes         |
| Light Lumens   | 576         |
| Light CRI      | 90+         |
| Light CCT      | 2700K~3000K |
| Light Life     | 30000 Hours |

| Dimmable       | Dimmable       |
|----------------|----------------|
| LED Compatible | Integrated LED |
| Total Wattage  | 20W            |

| Rated For        | Dry Location      |
|------------------|-------------------|
| Voltage          | 120V              |
|                  |                   |
| <u>Approval</u>  | cUL or equivalent |
| Warranty         | 3 Years Limited   |
| Install Position | Wall              |