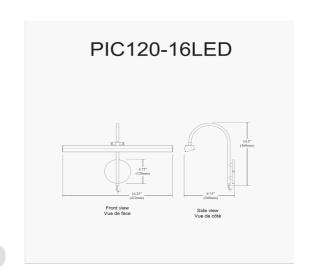

24W Picture Light Aged Brass Finish

| 14.5"         |
|---------------|
| 16.25"        |
| 9.75"         |
| 2 lbs         |
|               |
| Metal         |
| Aged Brass    |
| Electroplated |
|               |
| 2             |
| LED           |
| 12            |
| Yes           |
| 576           |
| 90+           |
| 90+           |
|               |

30000 Hours

| LED Compatible   | Integrated LED    |
|------------------|-------------------|
| Total Wattage    | 20W               |
|                  |                   |
|                  |                   |
|                  |                   |
|                  |                   |
|                  |                   |
|                  |                   |
| Rated For        | Dry Location      |
| Voltage          | 120V              |
|                  |                   |
| Approval         | cUL or equivalent |
| Warranty         | 3 Years Limited   |
| Install Position | Wall              |