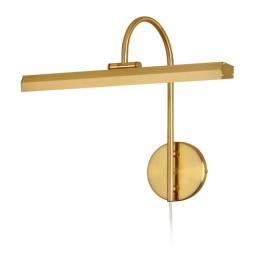

24W Picture Light Aged Brass Finish

| 14.5"         |
|---------------|
| 16.25"        |
| 9.75"         |
| 2 lbs         |
|               |
| Metal         |
| Aged Brass    |
| Electroplated |
|               |
| 2             |
| LED           |
| 12            |
| Yes           |
| 576           |
| 90+           |
| 90+           |
|               |