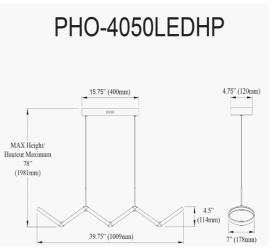

50W Horizontal Pendant, Matte Black w/ White Silicone Diffuser

| Height         | 4.5"                           | Dimmable            | Dimmable         |
|----------------|--------------------------------|---------------------|------------------|
| Width/Length   | 39.75''                        | LED Compatible      | Integrated LED   |
| Depth          | 7"                             | Total Wattage       | 50W              |
| Weight         | 6 lbs                          |                     |                  |
|                |                                |                     |                  |
| Body Material  | Metal                          | Second Material     | Silicone         |
| Finish/Color   | Matte Black                    | Second Finish/Color | White            |
| Type of Finish | Painted                        |                     |                  |
| Light Qty      | 1                              | Rated For           | Damp Location    |
| Light Base     | LED                            | Voltage             | 120V             |
| Light Max Watt | 50                             |                     |                  |
| Light Inc      | Yes                            | Approval            | cUL or equivaler |
| Light Lumens   | 4800(Initial), 1400(Delivered) | Warranty            | 3 Years Limited  |
| Light CRI      | 90+                            | Install Position    | Ceiling          |
| Light CCT      | 3000K                          |                     |                  |
| Light Life     | 30000 Hours                    | Extension Length    | 72               |
| _              |                                |                     |                  |
| Date:          | Not                            | es:                 |                  |