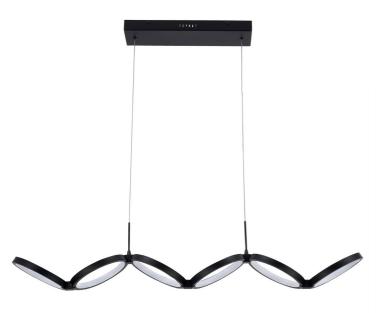

50W Horizontal Pendant, Matte Black w/ White Silicone Diffuser

| Height         | 4.5"                           | Dimmable            | Dimmable         |
|----------------|--------------------------------|---------------------|------------------|
| Width/Length   | 39.75''                        | LED Compatible      | Integrated LED   |
| Depth          | 7"                             | Total Wattage       | 50W              |
| Weight         | 6 lbs                          |                     |                  |
|                |                                |                     |                  |
| Body Material  | Metal                          | Second Material     | Silicone         |
| Finish/Color   | Matte Black                    | Second Finish/Color | White            |
| Type of Finish | Painted                        |                     |                  |
| Light Qty      | 1                              | Rated For           | Damp Location    |
| Light Base     | LED                            | Voltage             | 120V             |
| Light Max Watt | 50                             |                     |                  |
| Light Inc      | Yes                            | Approval            | cUL or equivaler |
| Light Lumens   | 4800(Initial), 1400(Delivered) | Warranty            | 3 Years Limited  |
| Light CRI      | 90+                            | Install Position    | Ceiling          |
| Light CCT      | 3000K                          |                     |                  |
| Light Life     | 30000 Hours                    | Extension Length    | 72               |
| _              |                                |                     |                  |
| Date:          | Not                            | es:                 |                  |