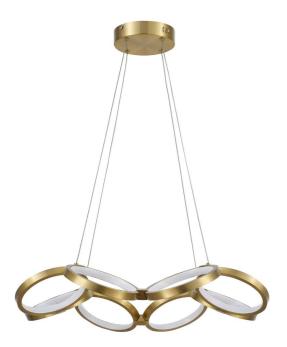

64W Chandelier, Aged Brass w/ White Silicone Diffuser

| Height         | 4.5"                           | Dimmable            | Dimmable     |
|----------------|--------------------------------|---------------------|--------------|
| Width/Length   | 25.75''                        | LED Compatible      | Integrated I |
| Depth          | 25.75''                        | Total Wattage       | 64W          |
| Weight         | 6 lbs                          |                     |              |
| Body Material  | Metal                          | Second Material     | Silicone     |
| Finish/Color   | Aged Brass                     | Second Finish/Color | White        |
| Type of Finish | Electroplated                  |                     |              |
| Light Qty      | 1                              | Rated For           | Damp Locat   |
| Light Base     | LED                            | Voltage             | 120V         |
| Light Max Watt | 64                             |                     |              |
| Light Inc      | Yes                            | Approval            | cUL or equi  |
| Light Lumens   | 5210(Initial), 2600(Delivered) | Warranty            | 3 Years Lim  |
| Light CRI      | 90+                            | Install Position    | Ceiling      |
| Light CCT      | 3000K                          |                     |              |
| Light Life     | 30000 Hours                    | Extension Length    | 72           |