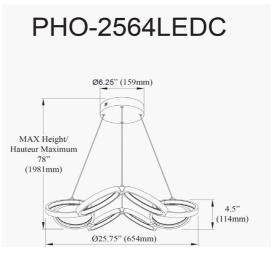

64W Chandelier, Aged Brass w/ White Silicone Diffuser

| Height         | 4.5"                           | Dimmable            | Dimmable     |
|----------------|--------------------------------|---------------------|--------------|
| Width/Length   | 25.75''                        | LED Compatible      | Integrated I |
| Depth          | 25.75''                        | Total Wattage       | 64W          |
| Weight         | 6 lbs                          |                     |              |
| Body Material  | Metal                          | Second Material     | Silicone     |
| Finish/Color   | Aged Brass                     | Second Finish/Color | White        |
| Type of Finish | Electroplated                  |                     |              |
| Light Qty      | 1                              | Rated For           | Damp Locat   |
| Light Base     | LED                            | Voltage             | 120V         |
| Light Max Watt | 64                             |                     |              |
| Light Inc      | Yes                            | Approval            | cUL or equi  |
| Light Lumens   | 5210(Initial), 2600(Delivered) | Warranty            | 3 Years Lim  |
| Light CRI      | 90+                            | Install Position    | Ceiling      |
| Light CCT      | 3000K                          |                     |              |
| Light Life     | 30000 Hours                    | Extension Length    | 72           |