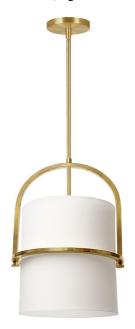

1 Light Incandescent Pendant, Aged Brass with White Shade

## **PDT-121P**

| Height               | 19"    |
|----------------------|--------|
| Width/Length         | 11.5"  |
| Depth                | 11.5"  |
| Weight               | 5 lbs  |
|                      |        |
| <b>Body Material</b> | Fabric |
| Finish/Color         | White  |
| Type of Finish       | Fabric |
|                      |        |
| Light Qty            | 1      |
| Light Base           | E26    |
| Light Max Watt       | 100    |
| Light Inc            | No     |
|                      |        |
|                      |        |
|                      |        |