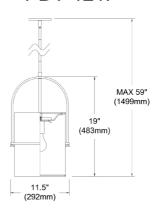

## **PDT-121P**

| Height               | 19"    |
|----------------------|--------|
| Width/Length         | 11.5"  |
| Depth                | 11.5"  |
| Weight               | 5 lbs  |
|                      |        |
| <b>Body Material</b> | Fabric |
| Finish/Color         | White  |
| Type of Finish       | Fabric |
|                      |        |
| Light Qty            | 1      |
| Light Base           | E26    |
| Light Max Watt       | 100    |
| Light Inc            | No     |
|                      |        |
|                      |        |
|                      |        |