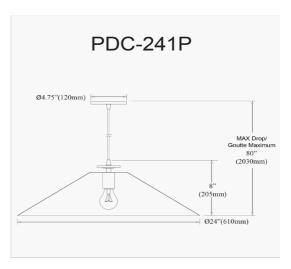

## PDC-241P-AGB-MW - Prudence 1LT Incandescent Pendant, AGB & MW

1 Light Incandescent Pendant, Aged Brass and Matte White

| Height         | 8''     |
|----------------|---------|
| Width/Length   | 24''    |
| Depth          | 24''    |
| Weight         | 3 lbs   |
|                |         |
| Body Material  | Metal   |
| Finish/Color   | White   |
| Type of Finish | Painted |
|                |         |
| Light Qty      | 1       |
| Light Base     | E26     |
| Light Max Watt | 100     |
| Light Inc      | No      |
|                |         |

| Dimmable              | Dimmable                            |
|-----------------------|-------------------------------------|
| LED Compatible        | LED Compatible                      |
| Total Wattage         | 100W                                |
|                       |                                     |
|                       |                                     |
| Second Material       | Metal                               |
| Second Finish/Color   | Aged Brass                          |
| Second Type of Finish | Electroplated                       |
|                       |                                     |
| Rated For             | Damp Location                       |
| Voltage               |                                     |
|                       | 120V                                |
|                       | 120V                                |
| Approval              | 120V<br>cUL or equivalent           |
| Approval<br>Warranty  |                                     |
|                       | cUL or equivalent                   |
| Warranty              | cUL or equivalent<br>1 Year Limited |