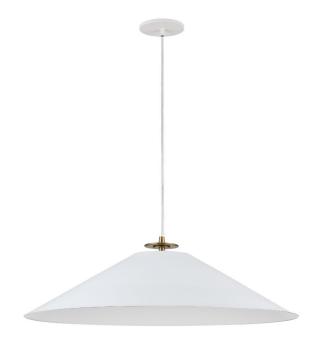

## PDC-241P-AGB-MW - Prudence 1LT Incandescent Pendant, AGB & MW

1 Light Incandescent Pendant, Aged Brass and Matte White

| Height         | 8''     |
|----------------|---------|
| Width/Length   | 24''    |
| Depth          | 24''    |
| Weight         | 3 lbs   |
|                |         |
| Body Material  | Metal   |
| Finish/Color   | White   |
| Type of Finish | Painted |
|                |         |
| Light Qty      | 1       |
| Light Base     | E26     |
| Light Max Watt | 100     |
| Light Inc      | No      |
|                |         |

| Dimmable              | Dimmable                            |
|-----------------------|-------------------------------------|
| LED Compatible        | LED Compatible                      |
| Total Wattage         | 100W                                |
|                       |                                     |
|                       |                                     |
| Second Material       | Metal                               |
| Second Finish/Color   | Aged Brass                          |
| Second Type of Finish | Electroplated                       |
|                       |                                     |
| Rated For             | Damp Location                       |
| Voltage               |                                     |
|                       | 120V                                |
|                       | 120V                                |
| Approval              | 120V<br>cUL or equivalent           |
| Approval<br>Warranty  |                                     |
|                       | cUL or equivalent                   |
| Warranty              | cUL or equivalent<br>1 Year Limited |