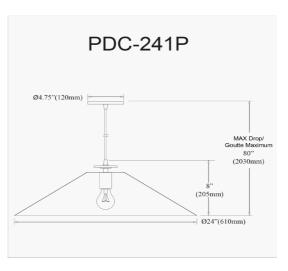

## PDC-241P-AGB-MB - Prudence 1LT Incandescent Pendant, AGB & MB

1 Light Incandescent Pendant, Aged Brass and Matte Black

| Height         | 8''     |
|----------------|---------|
| Width/Length   | 24"     |
| Depth          | 24''    |
| Weight         | 3 lbs   |
|                |         |
| Body Material  | Metal   |
| Finish/Color   | Black   |
| Type of Finish | Painted |
|                |         |
| Light Qty      | 1       |
| Light Base     | E26     |
| Light Max Watt | 100     |
| Light Inc      | No      |
|                |         |