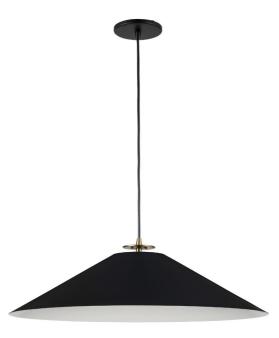

## PDC-241P-AGB-MB - Prudence 1LT Incandescent Pendant, AGB & MB

1 Light Incandescent Pendant, Aged Brass and Matte Black

| Height         | 8''     |
|----------------|---------|
| Width/Length   | 24"     |
| Depth          | 24''    |
| Weight         | 3 lbs   |
|                |         |
| Body Material  | Metal   |
| Finish/Color   | Black   |
| Type of Finish | Painted |
|                |         |
| Light Qty      | 1       |
| Light Base     | E26     |
| Light Max Watt | 100     |
| Light Inc      | No      |
|                |         |